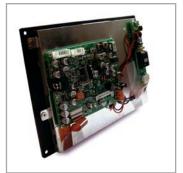

These are available to our customers in various forms, including basic chassis, individual housed panels and huge video walls featuring multiple screens. Sizes include 10.4", 15", 19", 26" and a huge 32" and with a variety of electronics to suit different inputs. We can manufacture housings from many different materials such as wood, metal, perspex and coloured plastics, so if you can dream it...we can probably house your LCD in it. There is always going to be a screen to fulfill your needs. Please feel free to call us to discuss your exact requirements.

## **FEATURES:**

- Samsung/ LG / Phillips Panels
  - RGB, Composite, SVHS Inputs
    - High Contrast Ratio ●
    - Wide Viewing Angle •