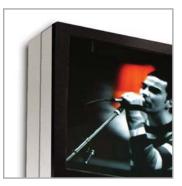

These are available to our customers in various forms, including basic chassis, individual housed panels and huge video walls featuring multiple screens. Sizes include 10.4", 15", 19", 26" and a huge 32" and with a variety of electronics to suit different inputs. We can manufacture housings from many different materials such as wood, metal, perspex and coloured plastics, so if you can dream it...we can probably house your LCD in it. There is always going to be a screen to fulfill your needs. Please feel free to call us to discuss your exact requirements.