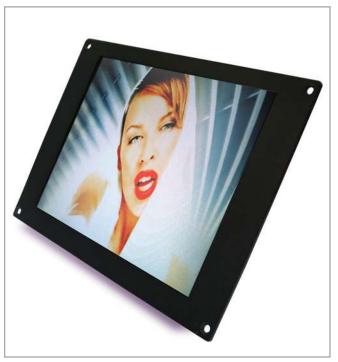

These are available to our customers in various forms, including basic chassis, individual housed panels and huge video walls featuring multiple screens. Sizes include 10.4", 15", 19", 26" and a huge 32" and with a variety of electronics to suit different inputs. We can manufacture housings from many different materials such as wood, metal, perspex and coloured plastics, so if you can dream it...we can probably house your LCD in it. There is always going to be a screen to fulfill your needs. Please feel free to call us to discuss your exact requirements.