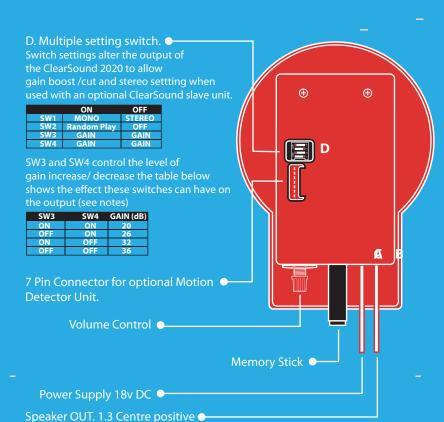

File Formats: .MP3, .WMA

## **Kit Comprises of:**

ClearSound 2020mp3 Transducer Memory stick Power Supply - 18v DC Window Fixing Kit and Pad

Optional Microwave sensor is available. This allows the ClearSound 2020 Mp3 to activate and play only when somebody walks in front of the device. Contact Sound leisure for additional information.

Power Output. Connection to optional Passive ClearSound Slave Speaker

<u>scanmagnetics,com</u>