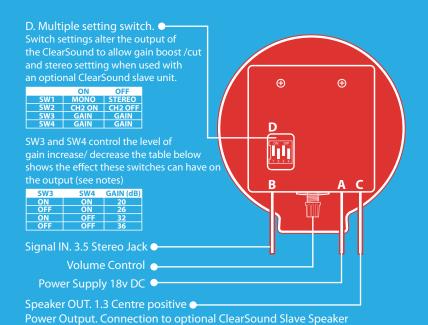

## **Connections:**

A: Power Input - 18V DC centre positive 2.5 mm connector

B: Audio Input - 1V - 2V PP

C: Audio Output for connection to an additional ClearSound unit.

Please note that boosting gain will not always boost clarity. It is often better to cut gain and alter the volume to compensate.

On initial power up SW3 and SW4 (gain settings) should be set to "ON"