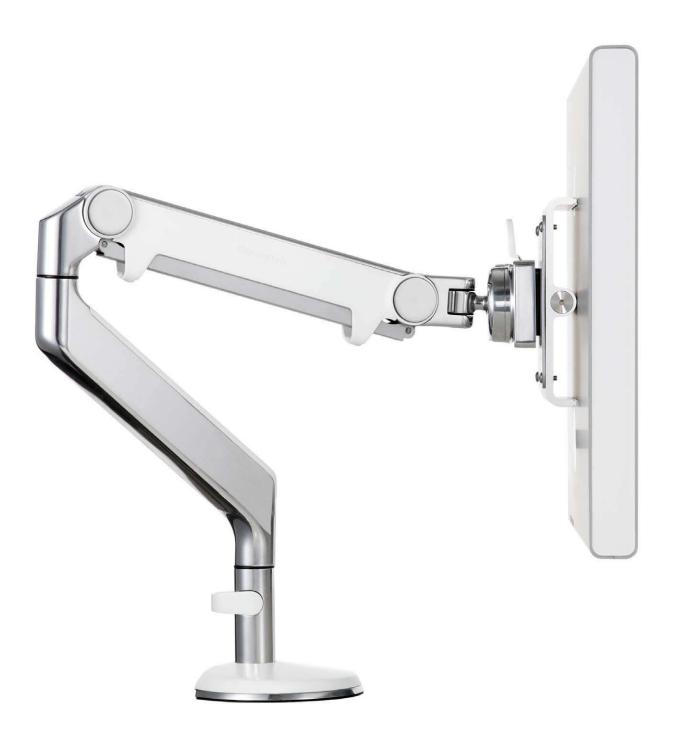

#### Design

The M2 is thinner, lighter and easier to maneuver than any currentgeneration monitor arm, and its sleek aesthetic complements the thin profiles of today's flat panel monitors.

#### Performance

Designed to support 95% of the monitors in use today and offering effortless adjustment of both height and depth, the M2 will accommodate virtually every application for single monitors.