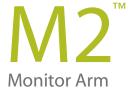

### The Next-Generation Monitor Arm

Offering all the benefits of a traditional dynamic monitor arm—with none of the shortcomings—the M2 redefines high-performance monitor arms.

Current-generation monitor arms utilize a bulky, failure-prone gas cylinder to support the weight of the monitor. The M2 instead uses an innovative mechanical spring to achieve exceptional performance and durability in a lightweight, ultra-thin design.

#### Design

The M2 is thinner, lighter and easier to maneuver than any currentgeneration monitor arm, and its sleek aesthetic complements the thin profiles of today's flat panel monitors.

#### Performance

Designed to support 95% of the monitors in use today and offering effortless adjustment of both height and depth, the M2 will accommodate virtually every application for single monitors.