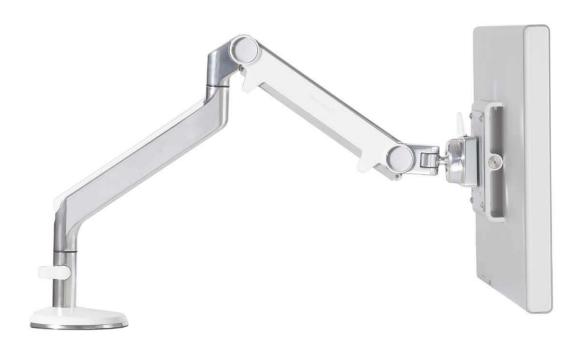

### The Next-Generation Monitor Arm

Offering all the benefits of a traditional dynamic monitor arm—with none of the shortcomings—the M2 redefines high-performance monitor arms.

Current-generation monitor arms utilize a bulky, failure-prone gas cylinder to support the weight of the monitor. The M2 instead uses an innovative mechanical spring to achieve exceptional performance and durability in a lightweight, ultra-thin design.

#### Design

The M2 is thinner, lighter and easier to maneuver than any currentgeneration monitor arm, and its sleek aesthetic complements the thin profiles of today's flat panel monitors.

#### Performance

Designed to support 95% of the monitors in use today and offering effortless adjustment of both height and depth, the M2 will accommodate virtually every application for single monitors.

## Specifications

- Supports 9 5% of monitors in use today (up to 20 pounds)
- Interchangea ble mounting options attach to a variety of work surfaces
- Integrated cable management hides cables within the arm
- Removable 180° stop protects walls and panels
- Arm reach: 20"
- · Height adjustment range: 10"
- Weight: 5 pounds
- Finish optio ns: Polished Aluminum with White accents or Silver with Gray accents
- · Made primarily of recycled aluminum
- 52% recycled and 99% recyclable content
- May contribute to a number of LEED-CI, -NC and -EB credits
- 15-year 24/7 warranty