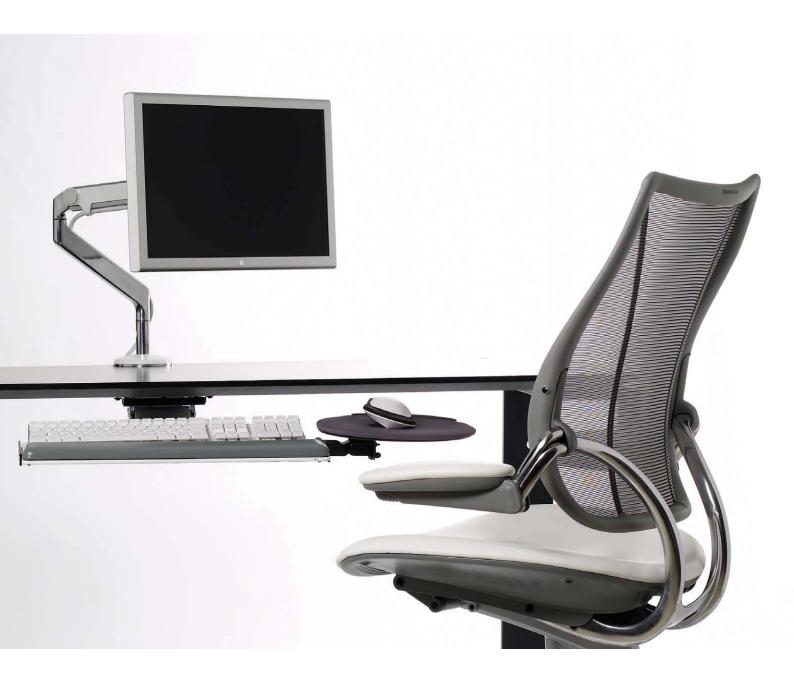

### The Next-Generation Monitor Arm

Offering all the benefits of a traditional dynamic monitor arm—with none of the shortcomings—the M2 redefines high-performance monitor arms.

Current-generation monitor arms utilize a bulky, failure-prone gas cylinder to support the weight of the monitor. The M2 instead uses an innovative mechanical spring to achieve exceptional performance and durability in a lightweight, ultra-thin design.

#### Performance

Designed to support 95% of the monitors in use today and offering effortless adjustment of both height and depth, the M2 will accommodate virtually every application for single monitors.

## Specifications

- Supports 9 5% of monitors in use today (up to 20 pounds)
- Interchangea ble mounting options attach to a variety of work surfaces
- Integrated cable management hides cables within the arm
- Removable 180° stop protects walls and panels
- Arm reach: 20"
- · Height adjustment range: 10"
- Weight: 5 pounds
- Finish optio ns: Polished Aluminum with White accents or Silver with Gray accents
- · Made primarily of recycled aluminum
- 52% recycled and 99% recyclable content
- May contribute to a number of LEED-CI, -NC and -EB credits
- 15-year 24/7 warranty