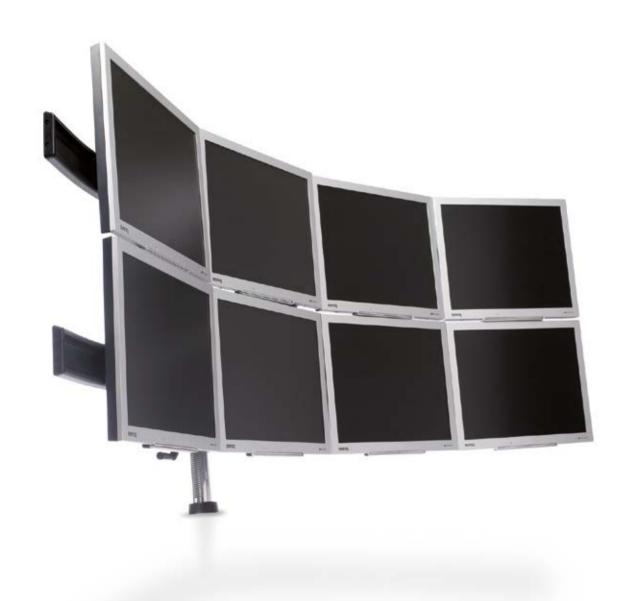

## Visual Ergonomics

A key factor offered by ADVANTIS in the design of a console and the conceptualisation of a 24/7 control centre is different ergonomic stands for monitors and a visual ergonomic inspection of the operation to ensure an increase in work quality and health of users.

#### **BOLT SYSTEM**

Standard arm system without width regulation.