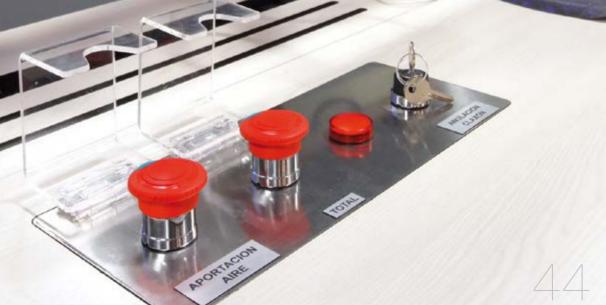

### Connectivity

ADVANTIS combines the four techniques required for organising and managing all the cabling and connections: surface connections, Technical Service Area (TSA), mains connections and cable runs. Maximum connectivity. Optimal ergonomics.

Technological demands market changing needs over time. ADVANTIS adapts perfectly to any variation, allowing for immediate access to and control of IT systems installed in any configuration, taking care of cabling and other corresponding connections.

People and technology. A perfect blend. The Personal Technical Area (PTA) clearly divides the space for the IT systems from the space for the user.