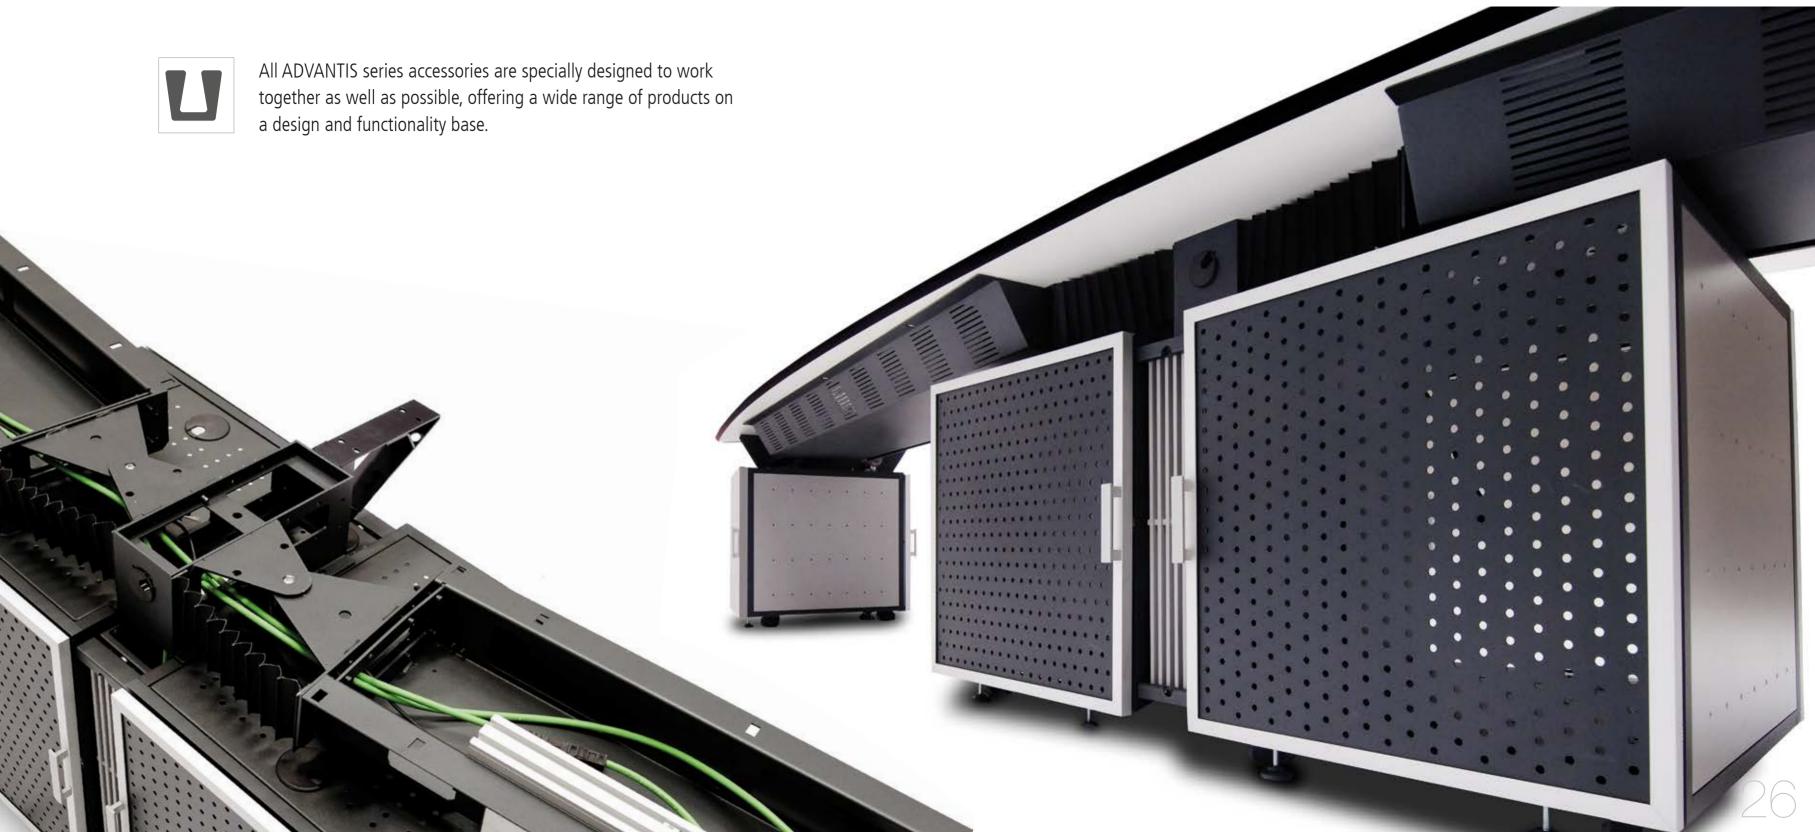

### Connectivity

ADVANTIS combines the four techniques required for organising and managing all the cabling and connections: surface connections, Technical Service Area (TSA), mains connections and cable runs. Maximum connectivity. Optimal ergonomics.

Technological demands market changing needs over time. ADVANTIS adapts perfectly to any variation, allowing for immediate access to and control of IT systems installed in any configuration, taking care of cabling and other corresponding connections.

People and technology. A perfect blend. The Personal Technical Area (PTA) clearly divides the space for the IT systems from the space for the user.

### Compartments

Good quality and long-lasting. Structure made in aluminium with quick, comfortable and safe access for managing cabling and connections to equipment installed with ventilation. Elegant and sturdy in one single concept.

Multiple configurations: with drawers, individual, double or triple, which adapt perfectly to any need. Between the compartments, a Technical Service Area can be created, optimising the ventilation of equipment through a collapsible aluminium grille.