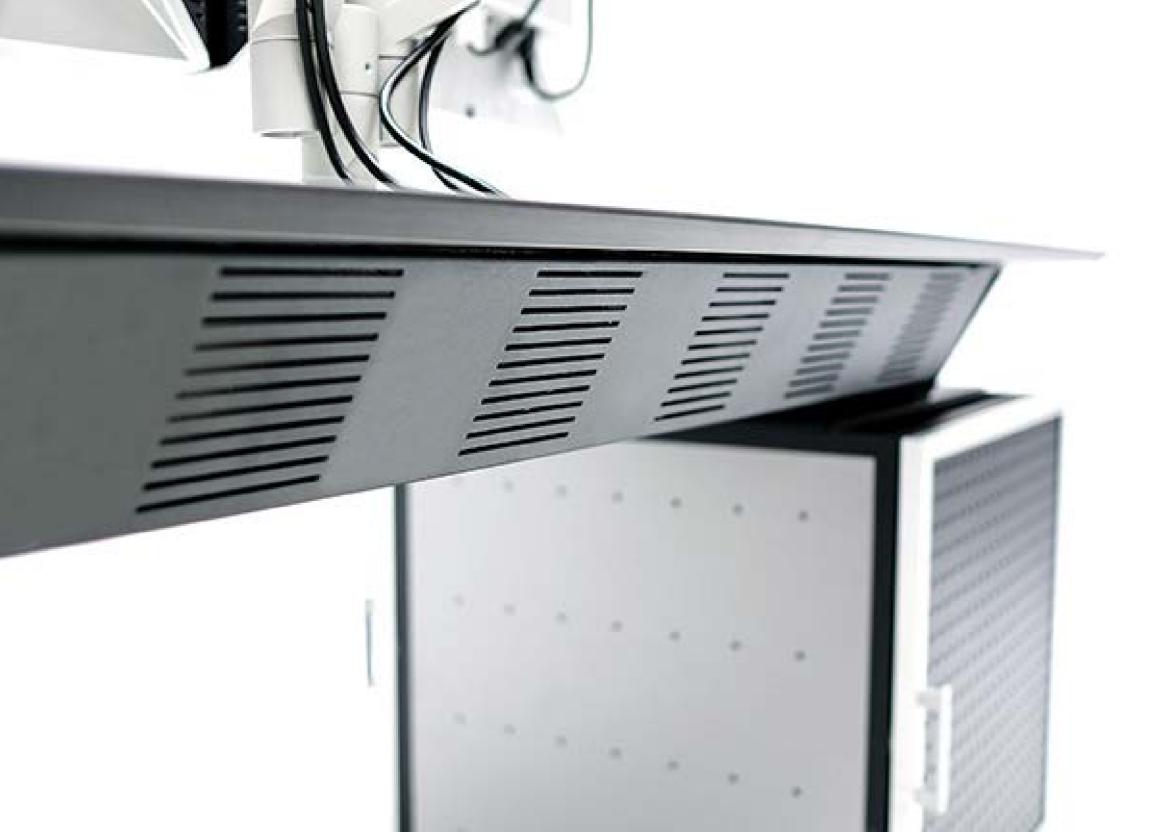

### Compartments

Good quality and long-lasting. Structure made in aluminium with quick, comfortable and safe access for managing cabling and connections to equipment installed with ventilation. Elegant and sturdy in one single concept.

Multiple configurations: with drawers, individual, double or triple, which adapt perfectly to any need. Between the compartments, a Technical Service Area can be created, optimising the ventilation of equipment through a collapsible aluminium grille.