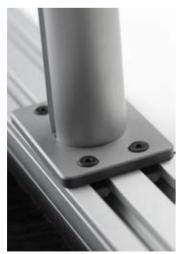

### Compartments

Good quality and long-lasting. Structure made in aluminium with quick, comfortable and safe access for managing cabling and connections to equipment installed with ventilation. Elegant and sturdy in one single concept.

Multiple configurations: with drawers, individual, double or triple, which adapt perfectly to any need. Between the compartments, a Technical Service Area can be created, optimising the ventilation of equipment through a collapsible aluminium grille.