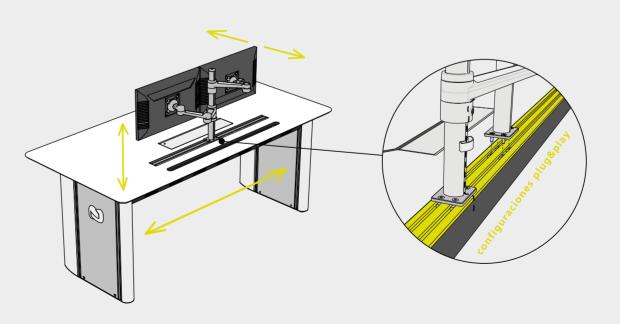

## System

Available and ready for use from the beginning. Absolute flexibility to adapt to any environment and to any user. Shapes created by people and for people. ADVANTIS is a leading product in the organisation of technical departments with unlimited configurations, clearly differentiating the space needed for the IT systems from the space for the user.

People and technology. A perfect blend. The Personal Technical Area (PTA) clearly divides the space for the IT systems from the space for the user.

#### **GESAB ACCESS RAIL SYSTEM**

Profile system for organisation of GESAB monitors with cable management included.

#### ACCESS RAIL SYSTEM

Access Rail profile system without cable management included.

#### WI-RAIL SYSTEM

Regulation system using aluminium rail on work surface.

ADVANTIS is protected by international patent, community model and property laws Intellectual and copyrights.

GESAB is the owner of these designs, protected by Spanish and international laws. All property rights on any intellectual content of this document were reserved for his exclusive use by GESAB, during all their legal life.