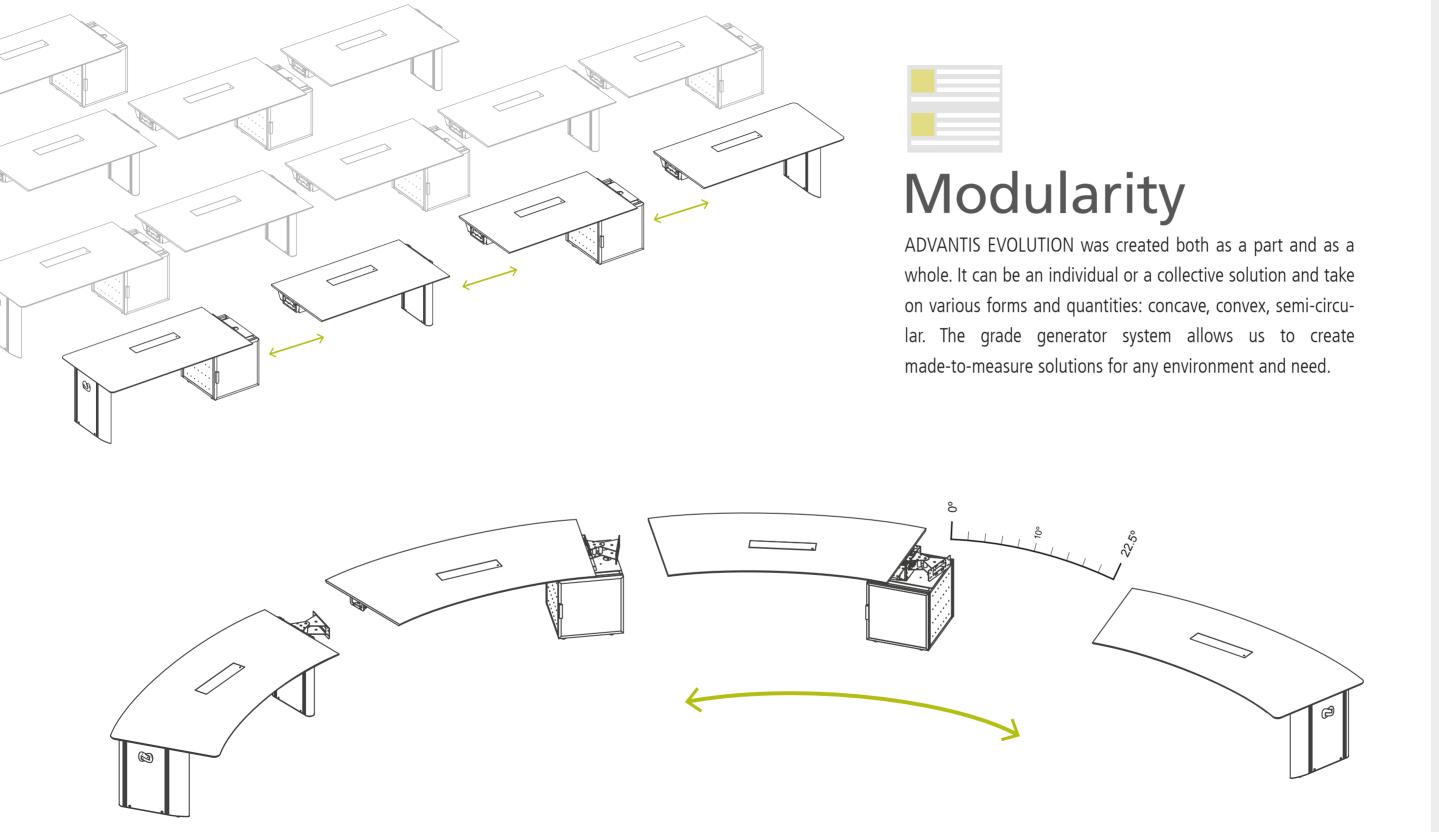

## System

Available and ready for use from the beginning. Absolute flexibility to adapt to any environment and to any user. Shapes created by people and for people. ADVANTIS is a leading product in the organisation of technical departments with unlimited configurations, clearly differentiating the space needed for the IT systems from the space for the user.

## Global Concept