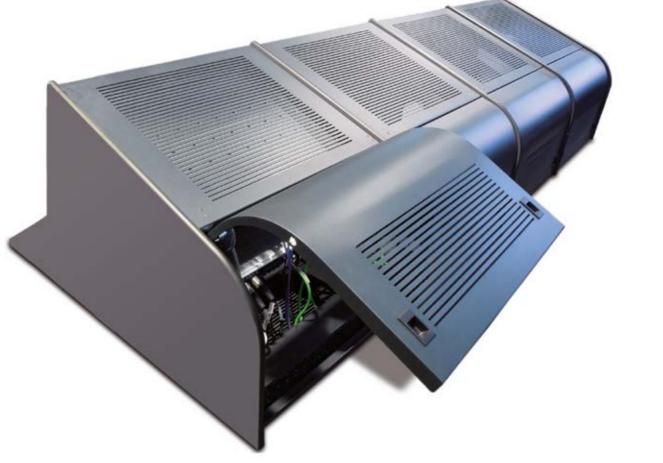

### Compartments

Good quality and long-lasting. Structure made in aluminium with quick, comfortable and safe access for managing cabling and connections to equipment installed with ventilation. Elegant and sturdy in one single concept.

Multiple configurations: with drawers, individual, double or triple, which adapt perfectly to any need. Between the compartments, a Technical Service Area can be created, optimising the ventilation of equipment through a collapsible aluminium grille.

### Connectivity

ADVANTIS combines the four techniques required for organising and managing all the cabling and connections: surface connections, Technical Service Area (TSA), mains connections and cable runs. Maximum connectivity. Optimal ergonomics.