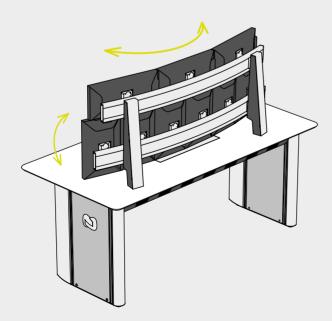

## Visual Ergonomics

A key factor offered by ADVANTIS in the design of a console and the conceptualisation of a 24/7 control centre is different ergonomic stands for monitors and a visual ergonomic inspection of the operation to ensure an increase in work quality and health of users.

#### Human factor

Health, comfort and productivity. These are the three factors which guide our designers following ISO 11064-3 regulations and which have provided ADVANTIS with UNE-EN 527-2011 certification. They define the dimensions and layout of the work surface which then adapt to the user's postures while working. Up to 65% more space than in traditional furniture.