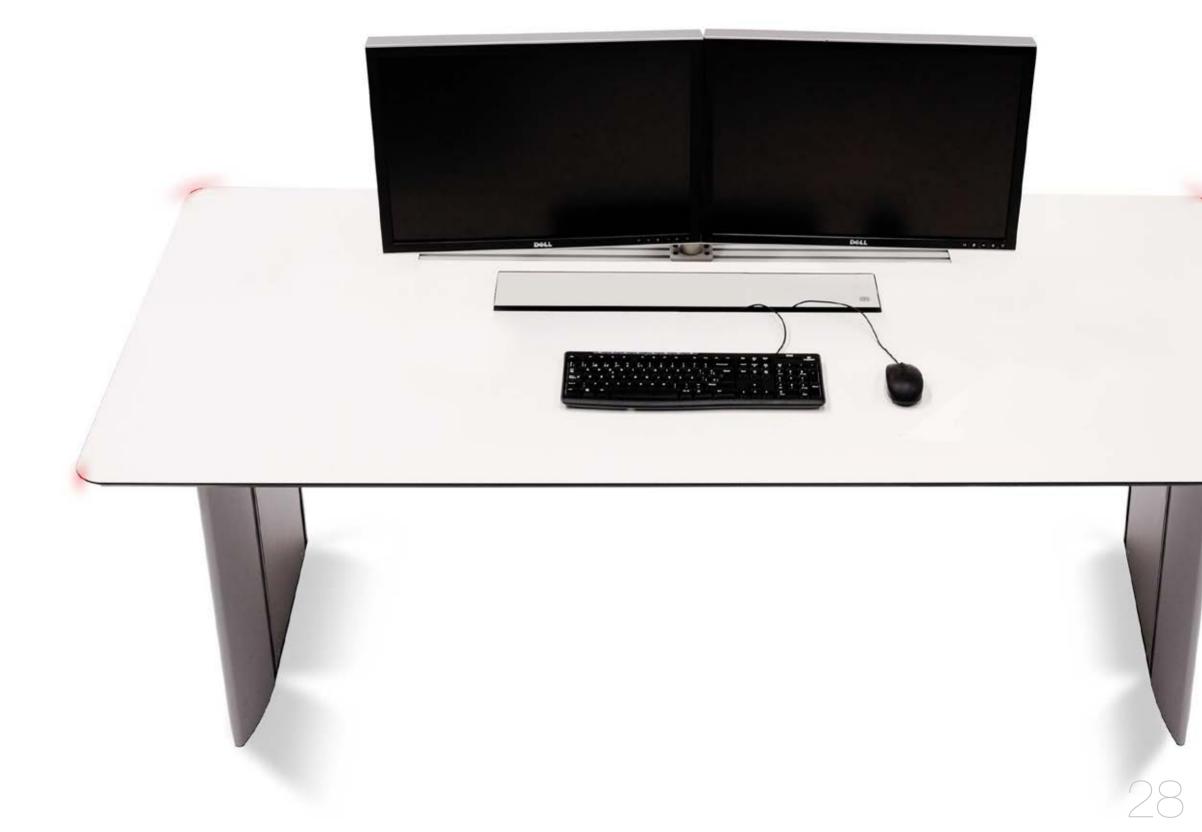

## Visual Ergonomics

A key factor offered by ADVANTIS in the design of a console and the conceptualisation of a 24/7 control centre is different ergonomic stands for monitors and a visual ergonomic inspection of the operation to ensure an increase in work quality and health of users.

#### **Finishes**

These spaces combine with each person, providing optimal conditions for demanding technical environments. Work surfaces are made of high-quality compacted phenolic which is subjected to rigorous testing and certifications by top agencies. Available in four basic colours: white, light grey, anthracite grey and beech, offering the possibility of optional customisation in terms of design, finishes and colours.

#### Human factor

Health, comfort and productivity. These are the three factors which guide our designers following ISO 11064-3 regulations and which have provided ADVANTIS with UNE-EN 527-2011 certification. They define the dimensions and layout of the work surface which then adapt to the user's postures while working. Up to 65% more space than in traditional furniture.