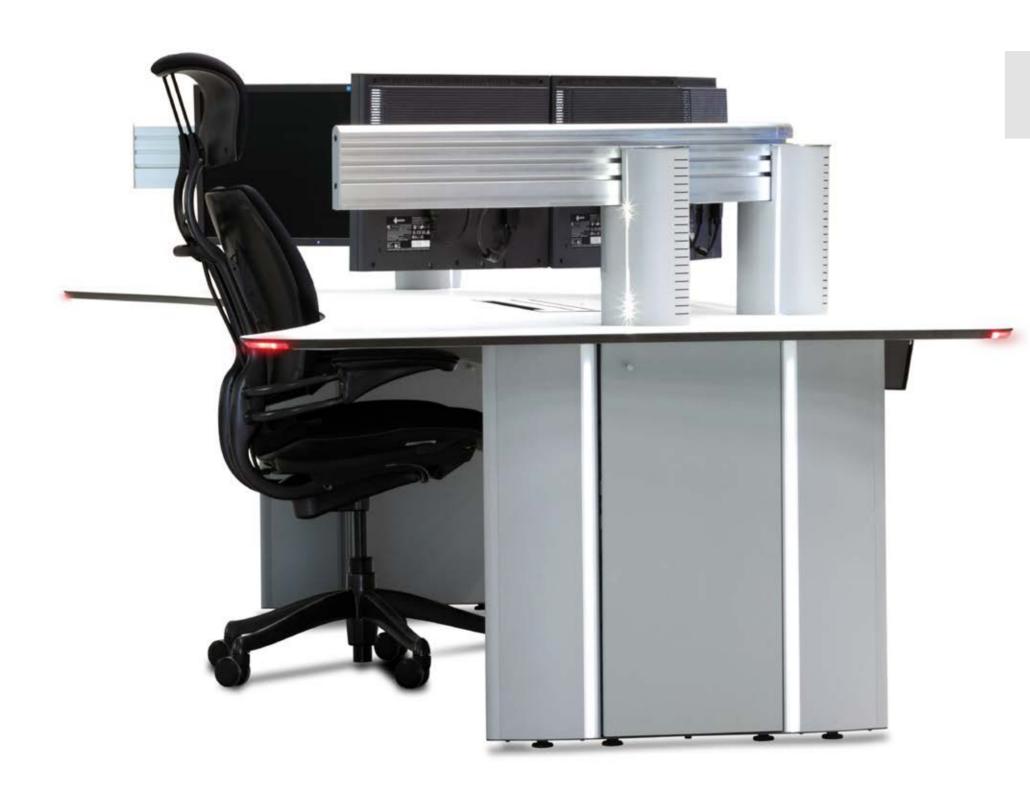

## Visual Ergonomics

A key factor offered by ADVANTIS in the design of a console and the conceptualisation of a 24/7 control centre is different ergonomic stands for monitors and a visual ergonomic inspection of the operation to ensure an increase in work quality and health of users.

## Safety

At the end of each line, there is an LED illumination system. The colour red locates and signals console protrusions, complemented by side lighting which indicate corridors and evacuation routes. Functionality, safety and design. Elements which make us unique. GESAB exclusive solutions.

#### Human factor

Health, comfort and productivity. These are the three factors which guide our designers following ISO 11064-3 regulations and which have provided ADVANTIS with UNE-EN 527-2011 certification. They define the dimensions and layout of the work surface which then adapt to the user's postures while working. Up to 65% more space than in traditional furniture.