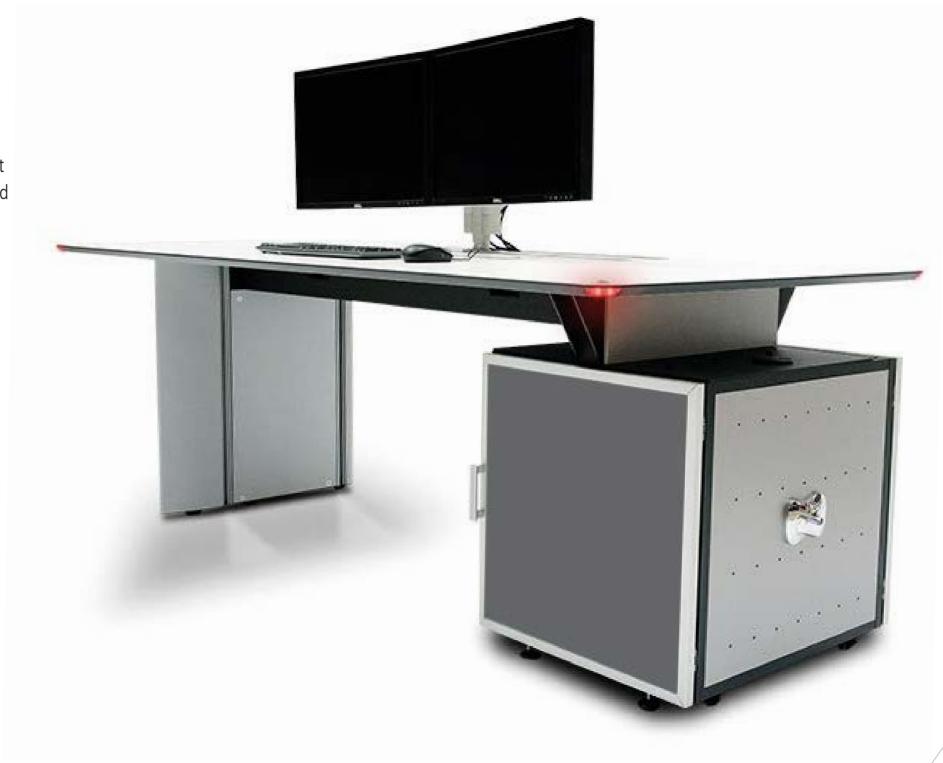

## Safety

At the end of each line, there is an LED illumination system. The colour red locates and signals console protrusions, complemented by side lighting which indicate corridors and evacuation routes. Functionality, safety and design. Elements which make us unique. GESAB exclusive solutions.

### Connectivity

ADVANTIS combines the four techniques required for organising and managing all the cabling and connections: surface connections, Technical Service Area (TSA), mains connections and cable runs. Maximum connectivity. Optimal ergonomics.

### Compartments

Good quality and long-lasting. Structure made in aluminium with quick, comfortable and safe access for managing cabling and connections to equipment installed with ventilation. Elegant and sturdy in one single concept.