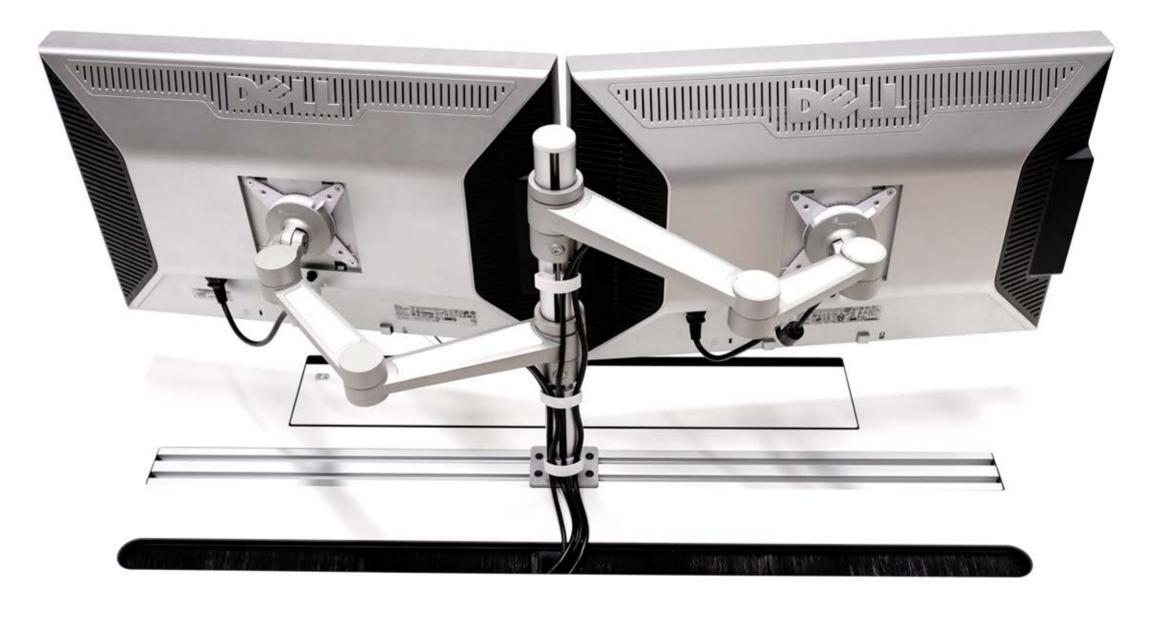

#### **GESAB ACCESS RAIL SYSTEM**

Profile system for organisation of GESAB monitors with cable management included.

#### ACCESS RAIL SYSTEM

Access Rail profile system without cable management included.