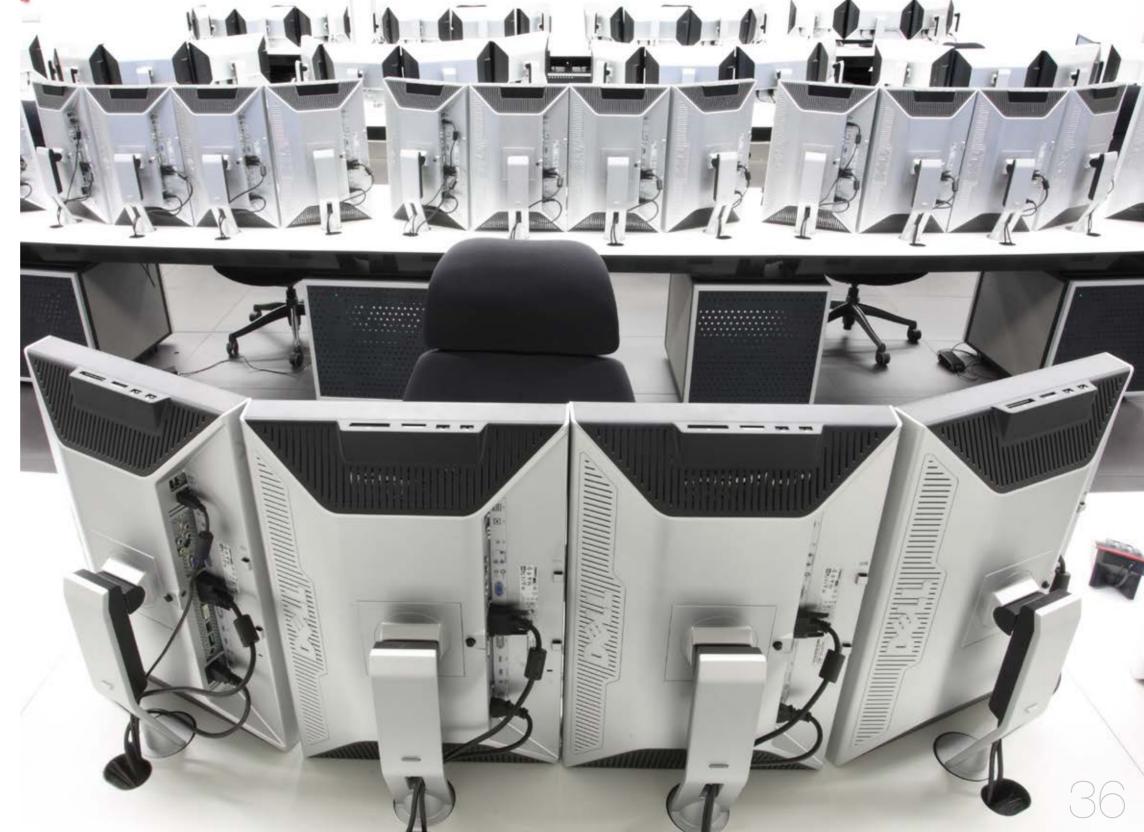

### Connectivity

ADVANTIS combines the four techniques required for organising and managing all the cabling and connections: surface connections, Technical Service Area (TSA), mains connections and cable runs. Maximum connectivity. Optimal ergonomics.

Technological demands market changing needs over time. ADVANTIS adapts perfectly to any variation, allowing for immediate access to and control of IT systems installed in any configuration, taking care of cabling and other corresponding connections.

People and technology. A perfect blend. The Personal Technical Area (PTA) clearly divides the space for the IT systems from the space for the user.

### Compartments

Good quality and long-lasting. Structure made in aluminium with quick, comfortable and safe access for managing cabling and connections to equipment installed with ventilation. Elegant and sturdy in one single concept.

Multiple configurations: with drawers, individual, double or triple, which adapt perfectly to any need. Between the compartments, a Technical Service Area can be created, optimising the ventilation of equipment through a collapsible aluminium grille.