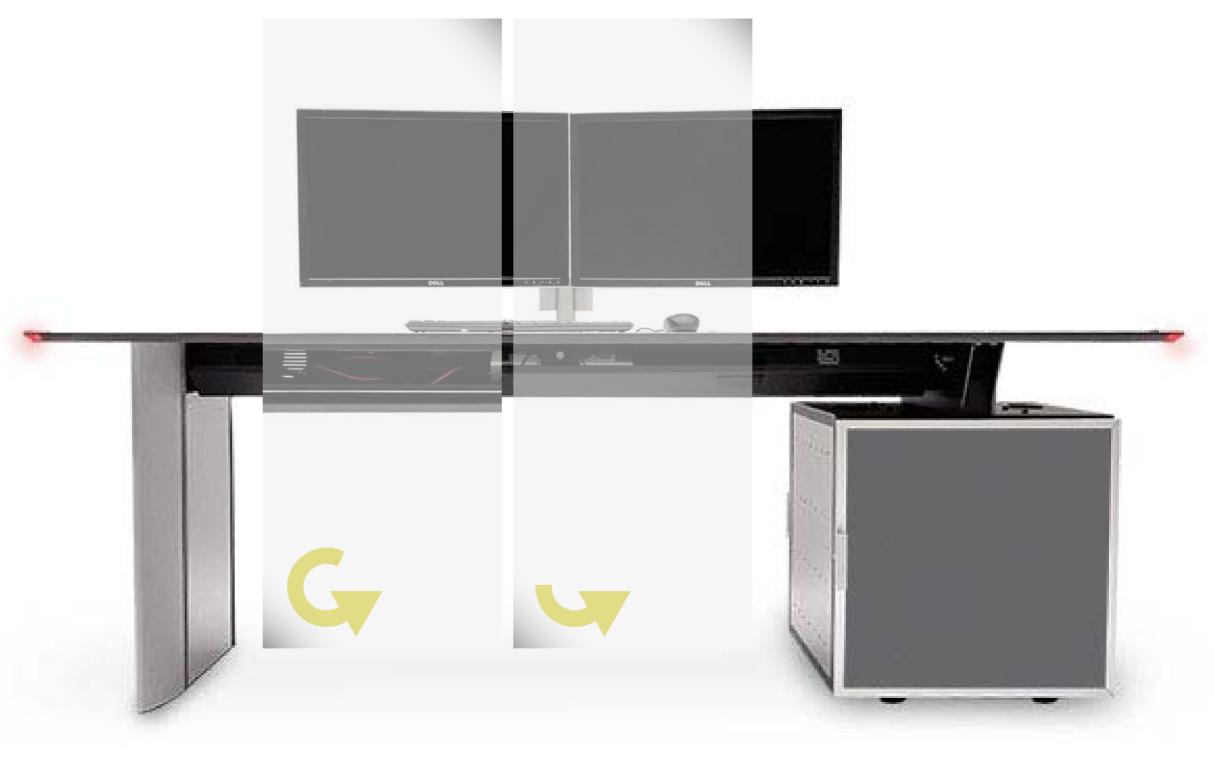

People and technology. A perfect blend. The Personal Technical Area (PTA) clearly divides the space for the IT systems from the space for the user.

## Safety

At the end of each line, there is an LED illumination system. The colour red locates and signals console protrusions, complemented by side lighting which indicate corridors and evacuation routes. Functionality, safety and design. Elements which make us unique. GESAB exclusive solutions.