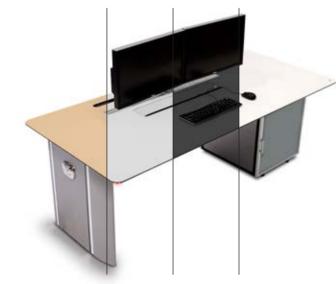

## Visual Ergonomics

A key factor offered by ADVANTIS in the design of a console and the conceptualisation of a 24/7 control centre is different ergonomic stands for monitors and a visual ergonomic inspection of the operation to ensure an increase in work quality and health of users.

#### Human factor

Health, comfort and productivity. These are the three factors which guide our designers following ISO 11064-3 regulations and which have provided ADVANTIS with UNE-EN 527-2011 certification. They define the dimensions and layout of the work surface which then adapt to the user's postures while working. Up to 65% more space than in traditional furniture.