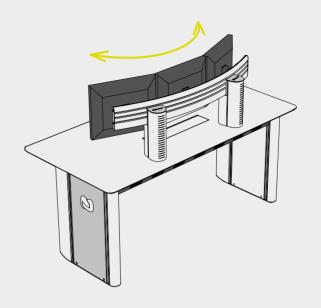

## Visual Ergonomics

A key factor offered by ADVANTIS in the design of a console and the conceptualisation of a 24/7 control centre is different ergonomic stands for monitors and a visual ergonomic inspection of the operation to ensure an increase in work quality and health of users.

#### Human factor

Health, comfort and productivity. These are the three factors which guide our designers following ISO 11064-3 regulations and which have provided ADVANTIS with UNE-EN 527-2011 certification. They define the dimensions and layout of the work surface which then adapt to the user's postures while working. Up to 65% more space than in traditional furniture.