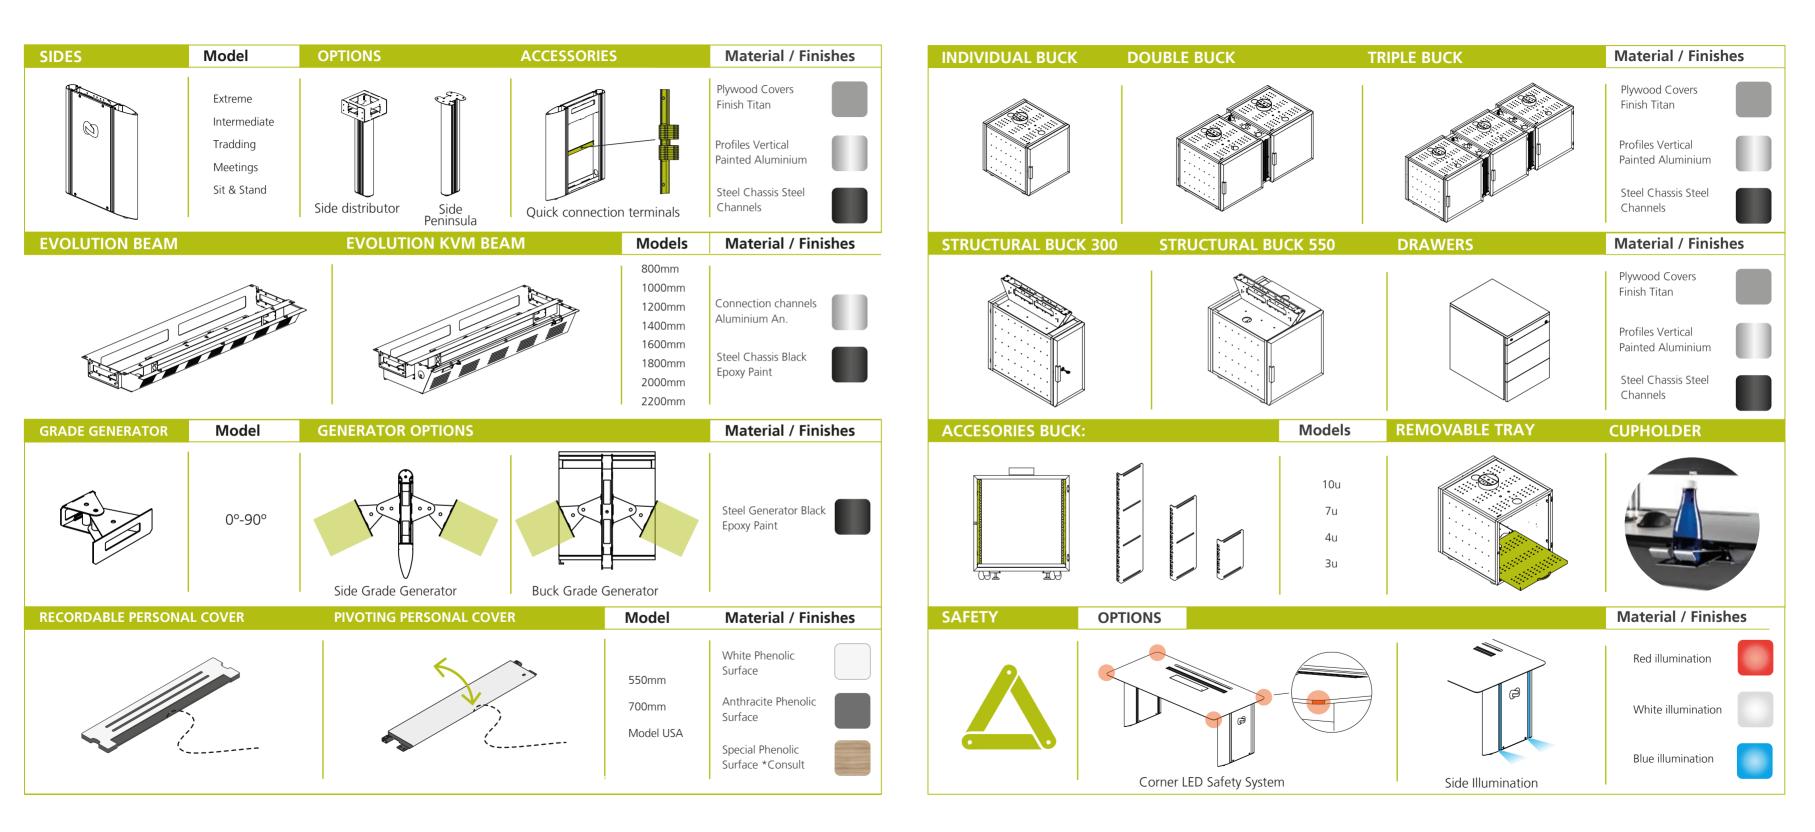

### Compartments

Good quality and long-lasting. Structure made in aluminium with quick, comfortable and safe access for managing cabling and connections to equipment installed with ventilation. Elegant and sturdy in one single concept.

Multiple configurations: with drawers, individual, double or triple, which adapt perfectly to any need. Between the compartments, a Technical Service Area can be created, optimising the ventilation of equipment through a collapsible aluminium grille.

Its versatility means it can also be used as auxiliary furniture. Diversity of functions in a single concept.

## Safety

At the end of each line, there is an LED illumination system. The colour red locates and signals console protrusions, complemented by side lighting which indicate corridors and evacuation routes. Functionality, safety and design. Elements which make us unique. GESAB exclusive solutions.

#### **Finishes**

These spaces combine with each person, providing optimal conditions for demanding technical environments. Work surfaces are made of high-quality compacted phenolic which is subjected to rigorous testing and certifications by top agencies. Available in four basic colours: white, light grey, anthracite grey and beech, offering the possibility of optional customisation in terms of design, finishes and colours.