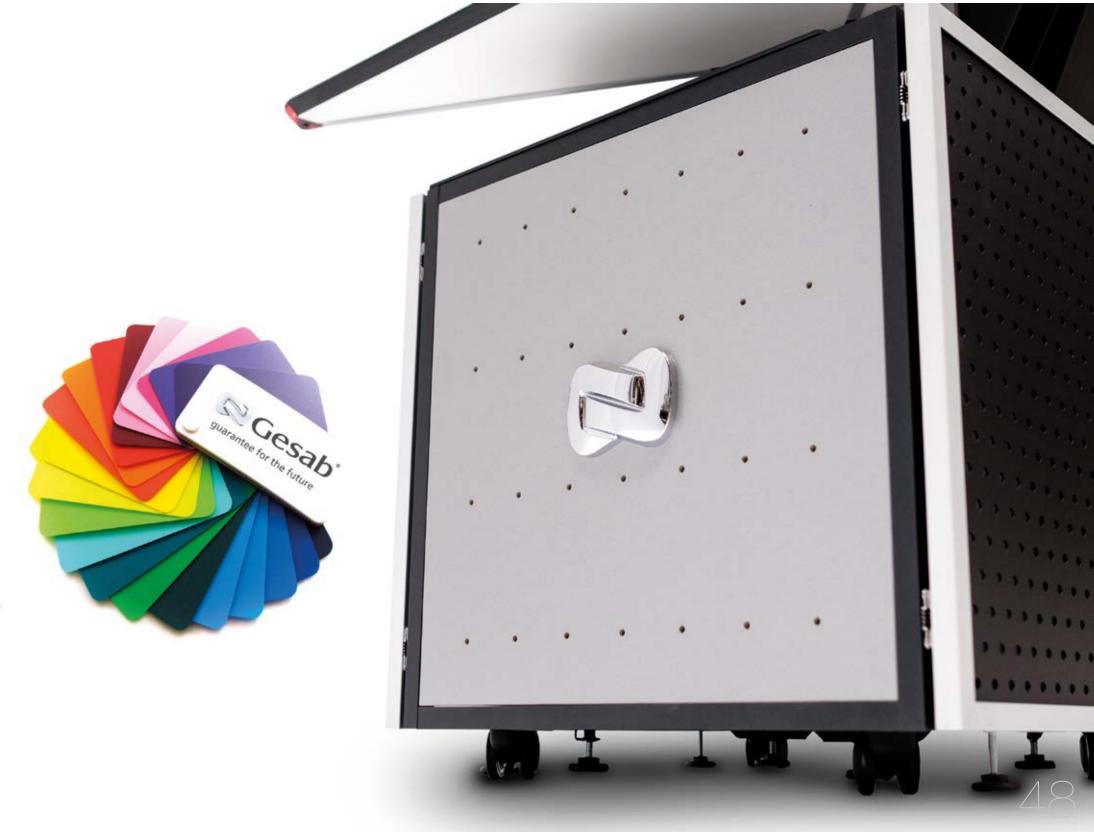

#### **Finishes**

These spaces combine with each person, providing optimal conditions for demanding technical environments. Work surfaces are made of high-quality compacted phenolic which is subjected to rigorous testing and certifications by top agencies. Available in four basic colours: white, light grey, anthracite grey and beech, offering the possibility of optional customisation in terms of design, finishes and colours.

#### **advantis** STANDARD METALLIC COLORS

Motallic gra