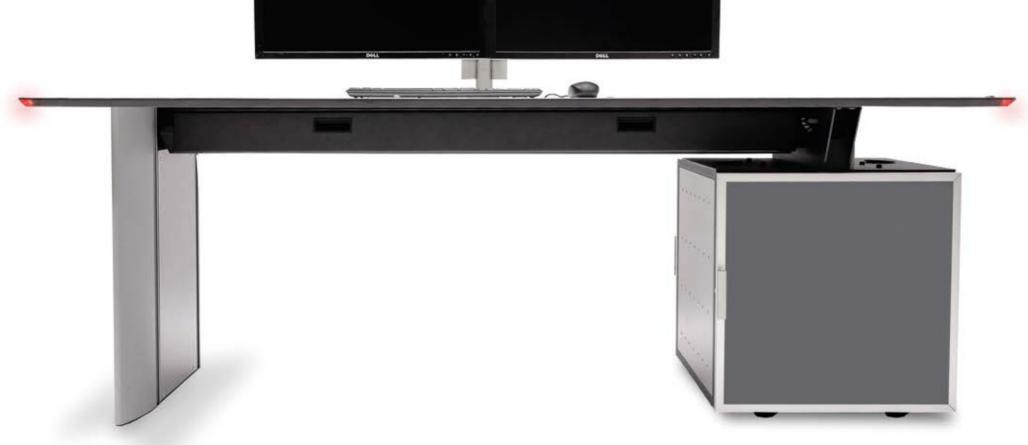

## Safety

At the end of each line, there is an LED illumination system. The colour red locates and signals console protrusions, complemented by side lighting which indicate corridors and evacuation routes. Functionality, safety and design. Elements which make us unique. GESAB exclusive solutions.