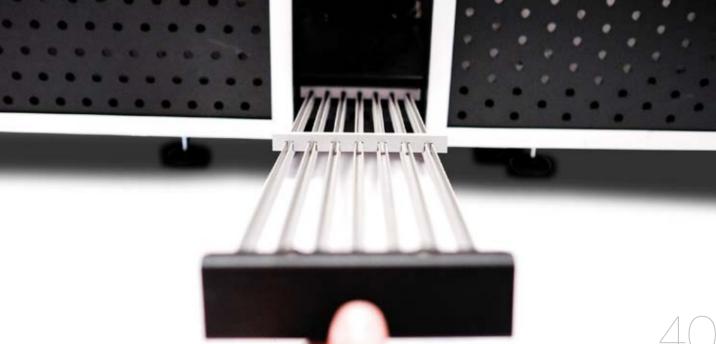

### Connectivity

ADVANTIS combines the four techniques required for organising and managing all the cabling and connections: surface connections, Technical Service Area (TSA), mains connections and cable runs. Maximum connectivity. Optimal ergonomics.

Technological demands market changing needs over time. ADVANTIS adapts perfectly to any variation, allowing for immediate access to and control of IT systems installed in any configuration, taking care of cabling and other corresponding connections.

### Compartments

Good quality and long-lasting. Structure made in aluminium with quick, comfortable and safe access for managing cabling and connections to equipment installed with ventilation. Elegant and sturdy in one single concept.

Multiple configurations: with drawers, individual, double or triple, which adapt perfectly to any need. Between the compartments, a Technical Service Area can be created, optimising the ventilation of equipment through a collapsible aluminium grille.