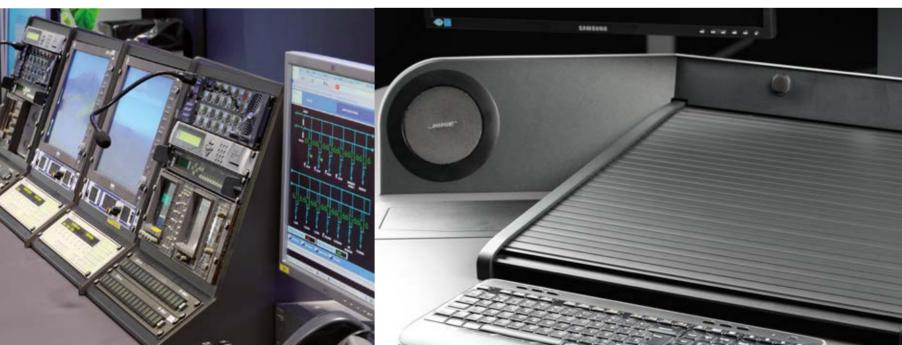

## Visual Ergonomics

A key factor offered by ADVANTIS in the design of a console and the conceptualisation of a 24/7 control centre is different ergonomic stands for monitors and a visual ergonomic inspection of the operation to ensure an increase in work quality and health of users.

#### Human factor

Health, comfort and productivity. These are the three factors which guide our designers following ISO 11064-3 regulations and which have provided ADVANTIS with UNE-EN 527-2011 certification. They define the dimensions and layout of the work surface which then adapt to the user's postures while working. Up to 65% more space than in traditional furniture.