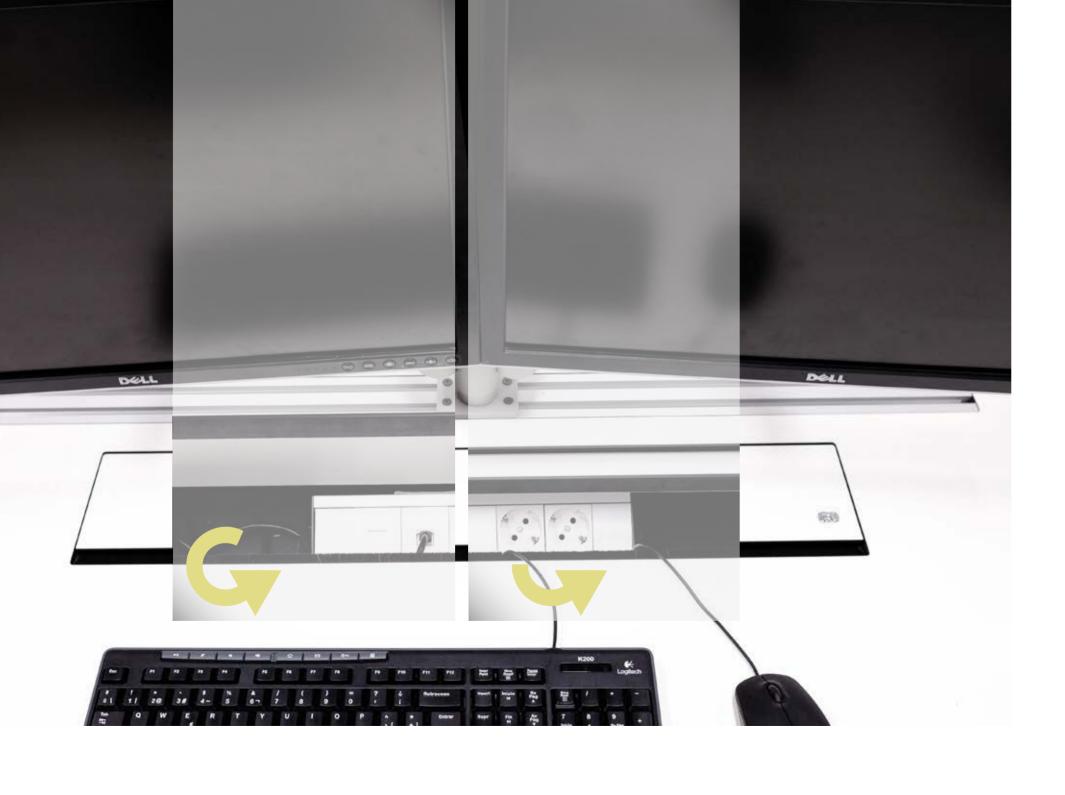

### Connectivity

ADVANTIS combines the four techniques required for organising and managing all the cabling and connections: surface connections, Technical Service Area (TSA), mains connections and cable runs. Maximum connectivity. Optimal ergonomics.

Technological demands market changing needs over time. ADVANTIS adapts perfectly to any variation, allowing for immediate access to and control of IT systems installed in any configuration, taking care of cabling and other corresponding connections.