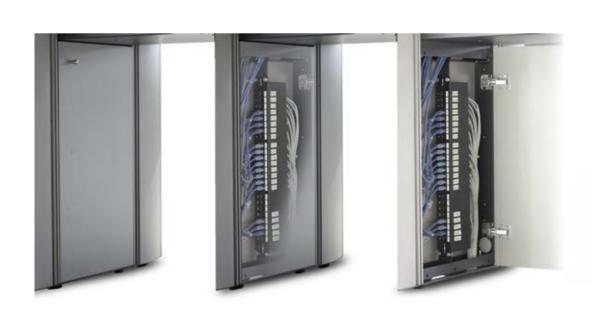

### Connectivity

ADVANTIS combines the four techniques required for organising and managing all the cabling and connections: surface connections, Technical Service Area (TSA), mains connections and cable runs. Maximum connectivity. Optimal ergonomics.

### Compartments

Good quality and long-lasting. Structure made in aluminium with quick, comfortable and safe access for managing cabling and connections to equipment installed with ventilation. Elegant and sturdy in one single concept.

Multiple configurations: with drawers, individual, double or triple, which adapt perfectly to any need. Between the compartments, a Technical Service Area can be created, optimising the ventilation of equipment through a collapsible aluminium grille.