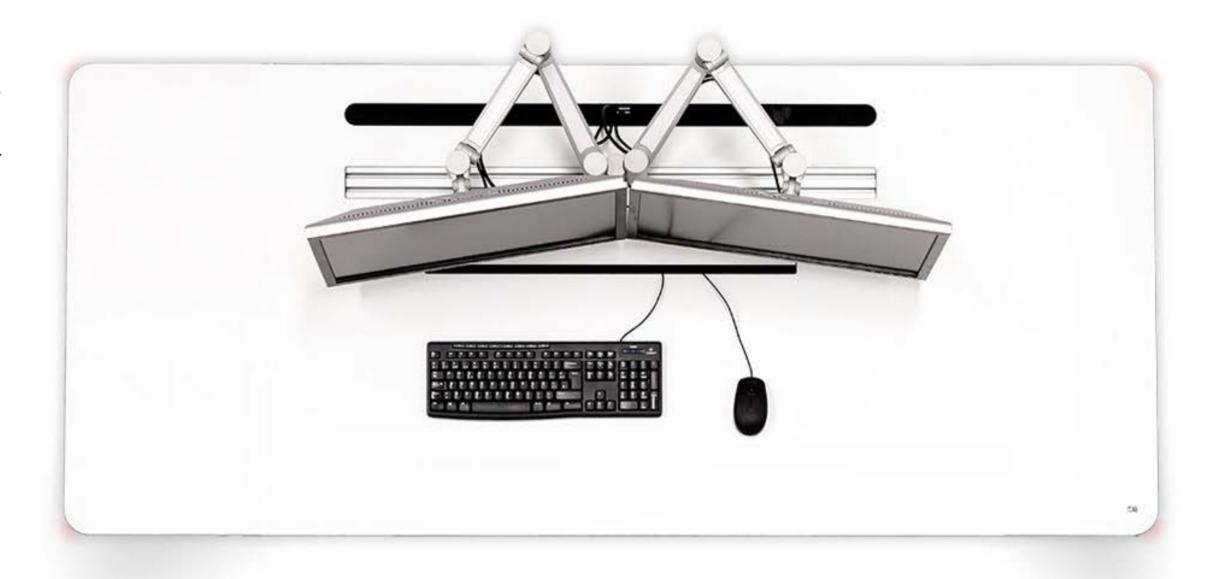

### Compartments

Good quality and long-lasting. Structure made in aluminium with quick, comfortable and safe access for managing cabling and connections to equipment installed with ventilation. Elegant and sturdy in one single concept.

Multiple configurations: with drawers, individual, double or triple, which adapt perfectly to any need. Between the compartments, a Technical Service Area can be created, optimising the ventilation of equipment through a collapsible aluminium grille.

Its versatility means it can also be used as auxiliary furniture. Diversity of functions in a single concept.