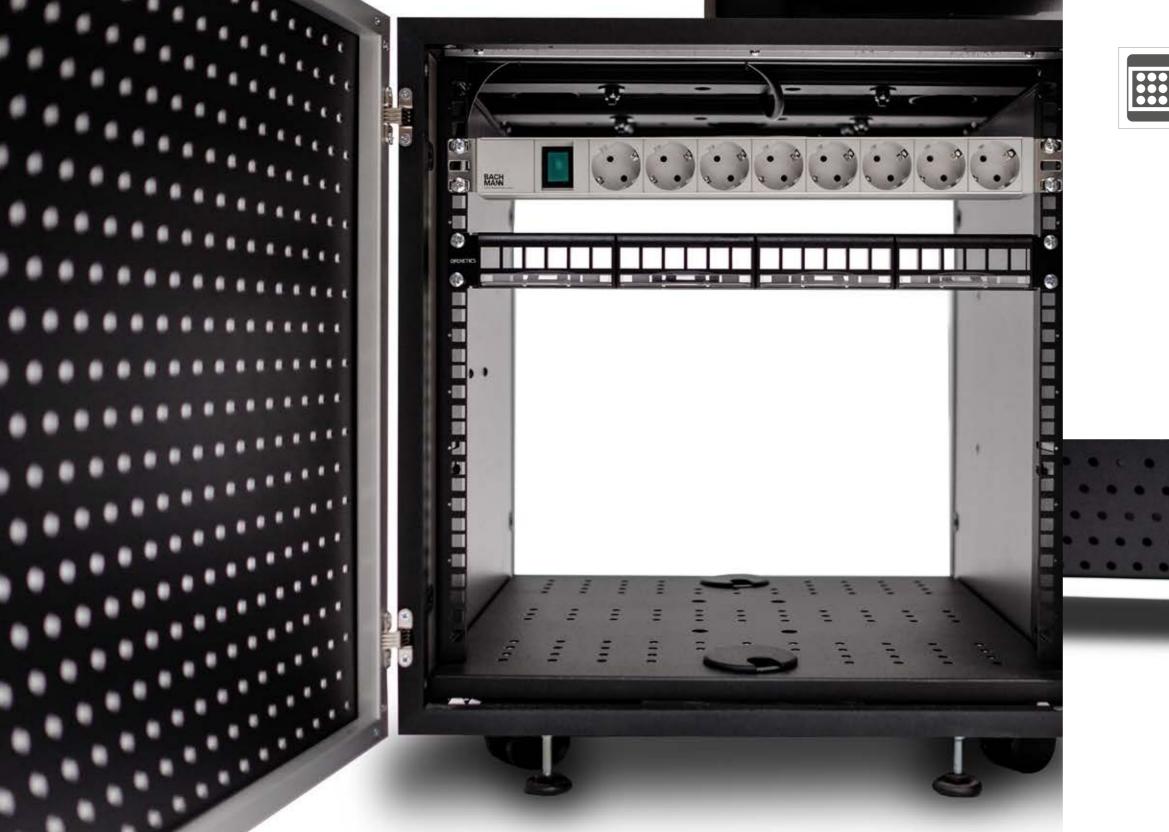

### Connectivity

ADVANTIS combines the four techniques required for organising and managing all the cabling and connections: surface connections, Technical Service Area (TSA), mains connections and cable runs. Maximum connectivity. Optimal ergonomics.

Technological demands market changing needs over time. ADVANTIS adapts perfectly to any variation, allowing for immediate access to and control of IT systems installed in any configuration, taking care of cabling and other corresponding connections.

### Compartments

Good quality and long-lasting. Structure made in aluminium with quick, comfortable and safe access for managing cabling and connections to equipment installed with ventilation. Elegant and sturdy in one single concept.

Multiple configurations: with drawers, individual, double or triple, which adapt perfectly to any need. Between the compartments, a Technical Service Area can be created, optimising the ventilation of equipment through a collapsible aluminium grille.