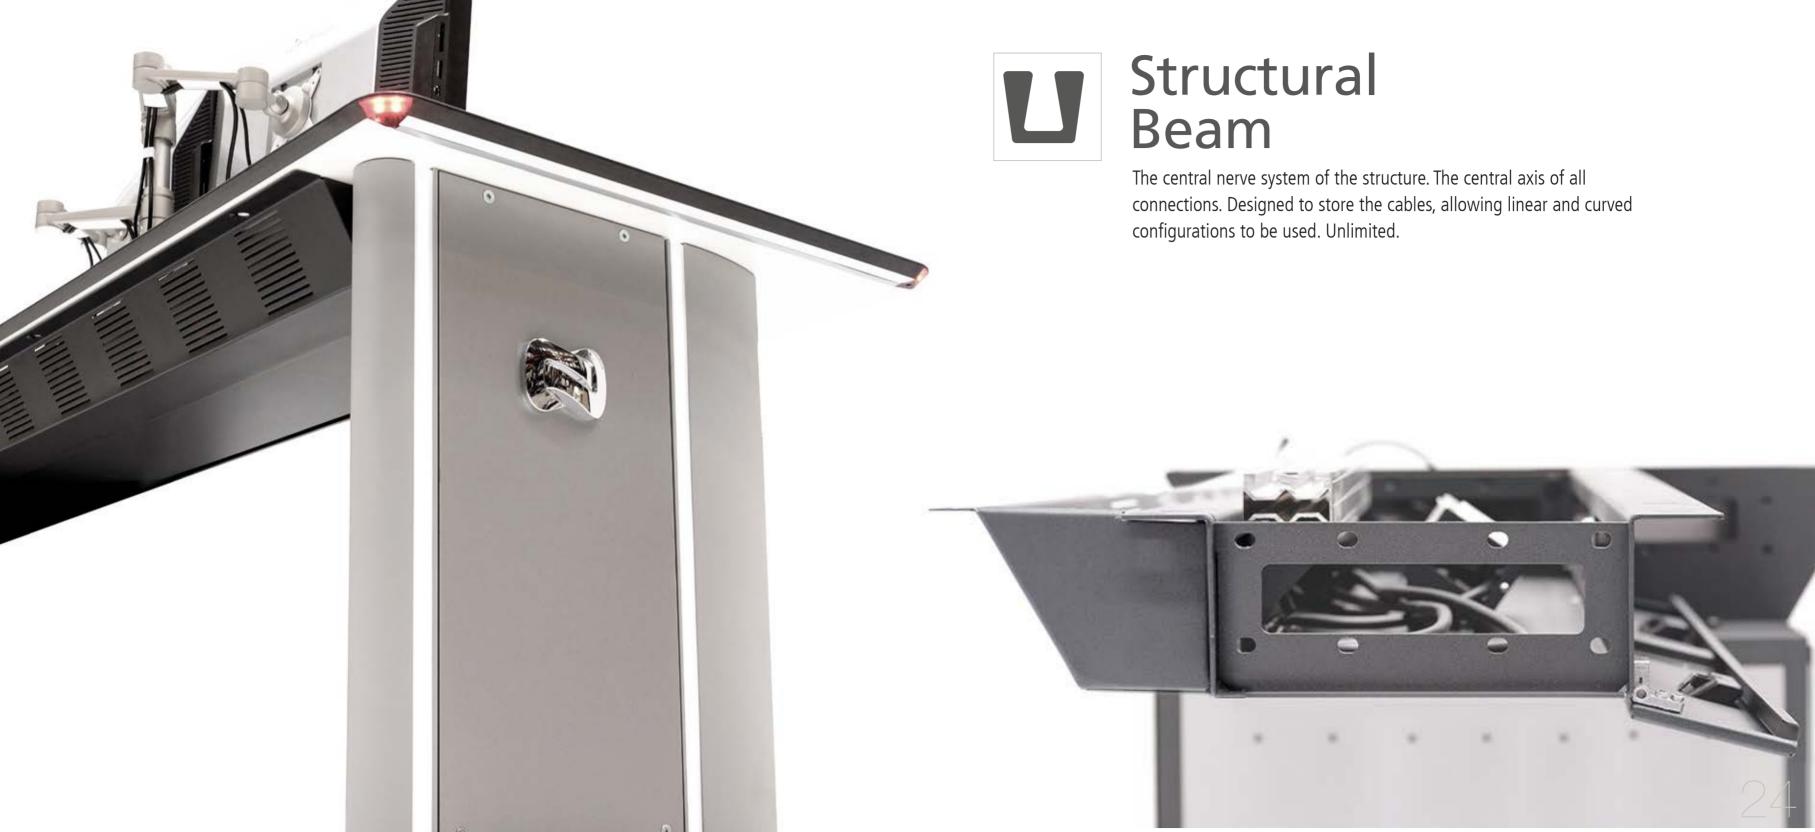

## System

Available and ready for use from the beginning. Absolute flexibility to adapt to any environment and to any user. Shapes created by people and for people. ADVANTIS is a leading product in the organisation of technical departments with unlimited configurations, clearly differentiating the space needed for the IT systems from the space for the user.

### Connectivity

ADVANTIS combines the four techniques required for organising and managing all the cabling and connections: surface connections, Technical Service Area (TSA), mains connections and cable runs. Maximum connectivity. Optimal ergonomics.

Technological demands market changing needs over time. ADVANTIS adapts perfectly to any variation, allowing for immediate access to and control of IT systems installed in any configuration, taking care of cabling and other corresponding connections.

People and technology. A perfect blend. The Personal Technical Area (PTA) clearly divides the space for the IT systems from the space for the user.