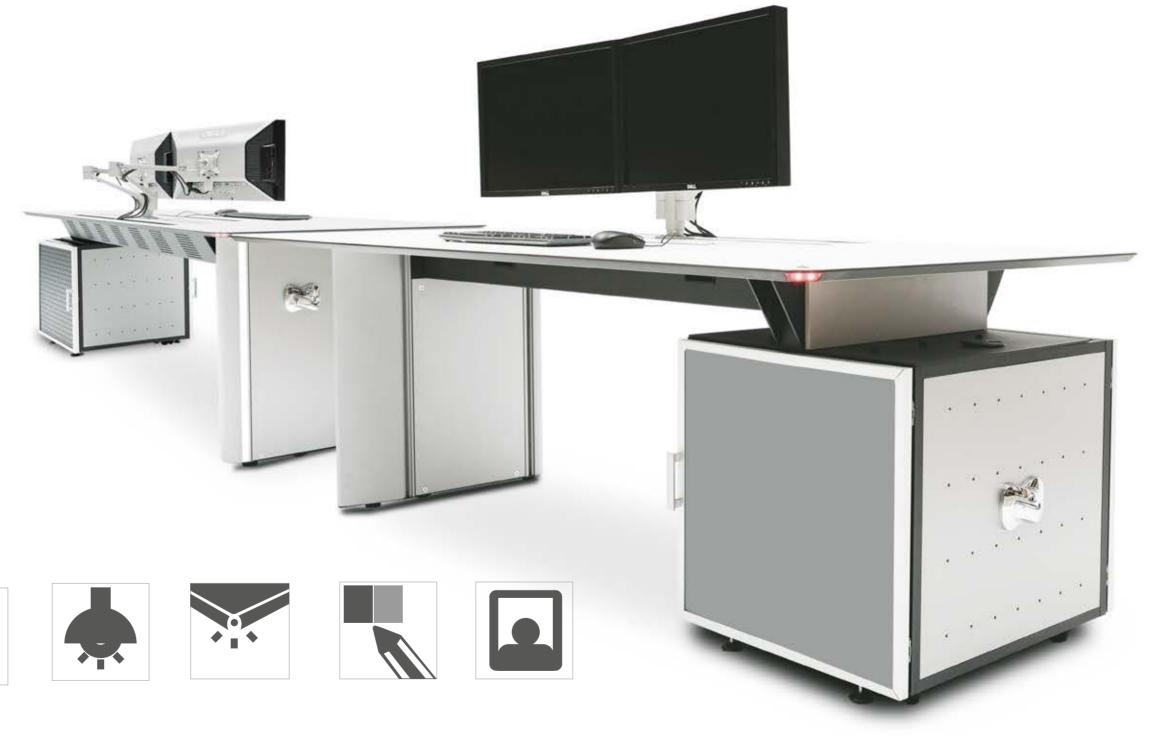

### The Console

Observe, investigate and design. Test and refine. An on-going work process in which our engineers and designers have created a dynamic, decisive and flexible way of thinking. ADVANTIS has evolved into a model of innovation and functionality, of naturalness and precision.

### Global Model

Experience in the search for perfection. And so ADVANTIS has thrived, the technical console for control and decision-making centres which has set the market trend, culminate in a single elegant and solid model.

# High added value

ADVANTIS is synonymous with ergonomics, control, functionality, connectivity, design and quality. A console concept which drives changes in technological environments with high added value.

## System

Available and ready for use from the beginning. Absolute flexibility to adapt to any environment and to any user. Shapes created by people and for people. ADVANTIS is a leading product in the organisation of technical departments with unlimited configurations, clearly differentiating the space needed for the IT systems from the space for the user.

### Connectivity

ADVANTIS combines the four techniques required for organising and managing all the cabling and connections: surface connections, Technical Service Area (TSA), mains connections and cable runs. Maximum connectivity. Optimal ergonomics.

### Compartments

Good quality and long-lasting. Structure made in aluminium with quick, comfortable and safe access for managing cabling and connections to equipment installed with ventilation. Elegant and sturdy in one single concept.

Multiple configurations: with drawers, individual, double or triple, which adapt perfectly to any need. Between the compartments, a Technical Service Area can be created, optimising the ventilation of equipment through a collapsible aluminium grille.