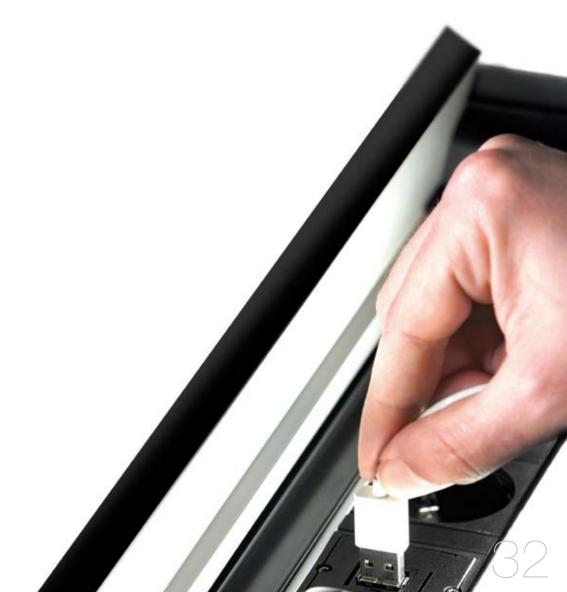

### Connectivity

ADVANTIS combines the four techniques required for organising and managing all the cabling and connections: surface connections, Technical Service Area (TSA), mains connections and cable runs. Maximum connectivity. Optimal ergonomics.

Technological demands market changing needs over time. ADVANTIS adapts perfectly to any variation, allowing for immediate access to and control of IT systems installed in any configuration, taking care of cabling and other corresponding connections.

People and technology. A perfect blend. The Personal Technical Area (PTA) clearly divides the space for the IT systems from the space for the user.