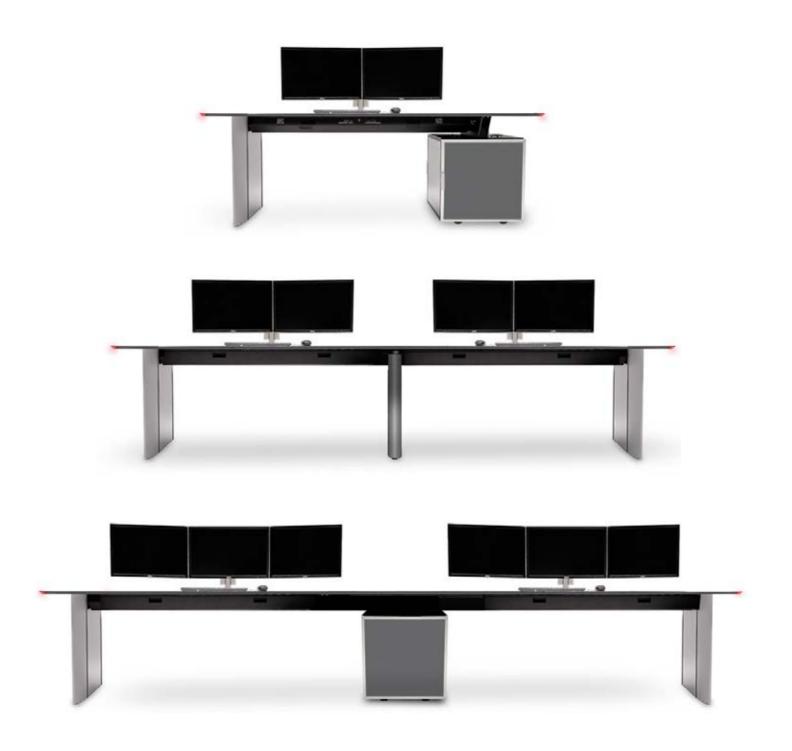

## System

Available and ready for use from the beginning. Absolute flexibility to adapt to any environment and to any user. Shapes created by people and for people. ADVANTIS is a leading product in the organisation of technical departments with unlimited configurations, clearly differentiating the space needed for the IT systems from the space for the user.

Multiple configurations: with drawers, individual, double or triple, which adapt perfectly to any need. Between the compartments, a Technical Service Area can be created, optimising the ventilation of equipment through a collapsible aluminium grille.

Its versatility means it can also be used as auxiliary furniture. Diversity of functions in a single concept.