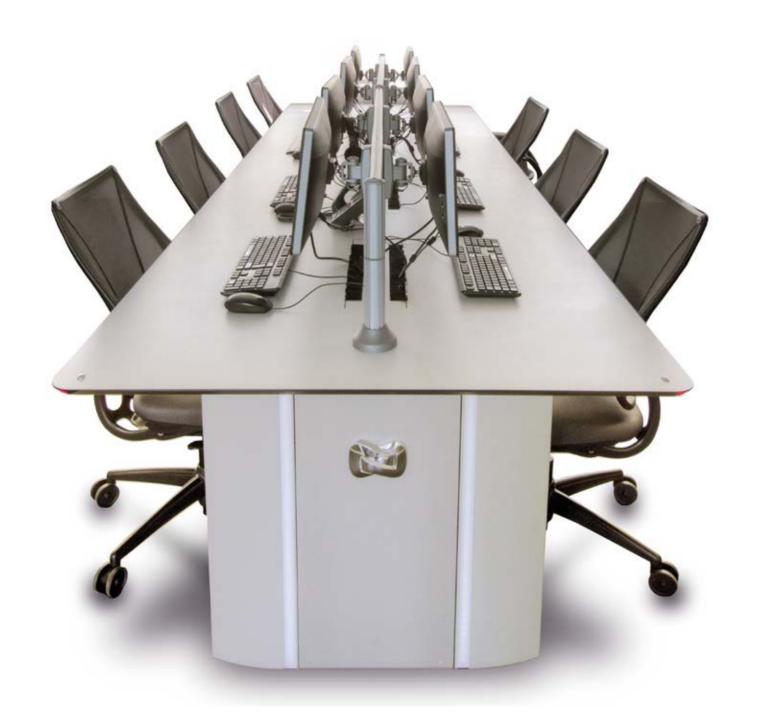

## System

Available and ready for use from the beginning. Absolute flexibility to adapt to any environment and to any user. Shapes created by people and for people. ADVANTIS is a leading product in the organisation of technical departments with unlimited configurations, clearly differentiating the space needed for the IT systems from the space for the user.

## Advantis around the world

ADVANTIS's characteristics have made it an internationally recognised console. A sure bet for all solutions.

Years of experience and its use in various facilities throughout a wide range of sectors around the world place ADVANTIS at the top of the market for technical consoles in control and decision-making centres.

## Safety

At the end of each line, there is an LED illumination system. The colour red locates and signals console protrusions, complemented by side lighting which indicate corridors and evacuation routes. Functionality, safety and design. Elements which make us unique. GESAB exclusive solutions.