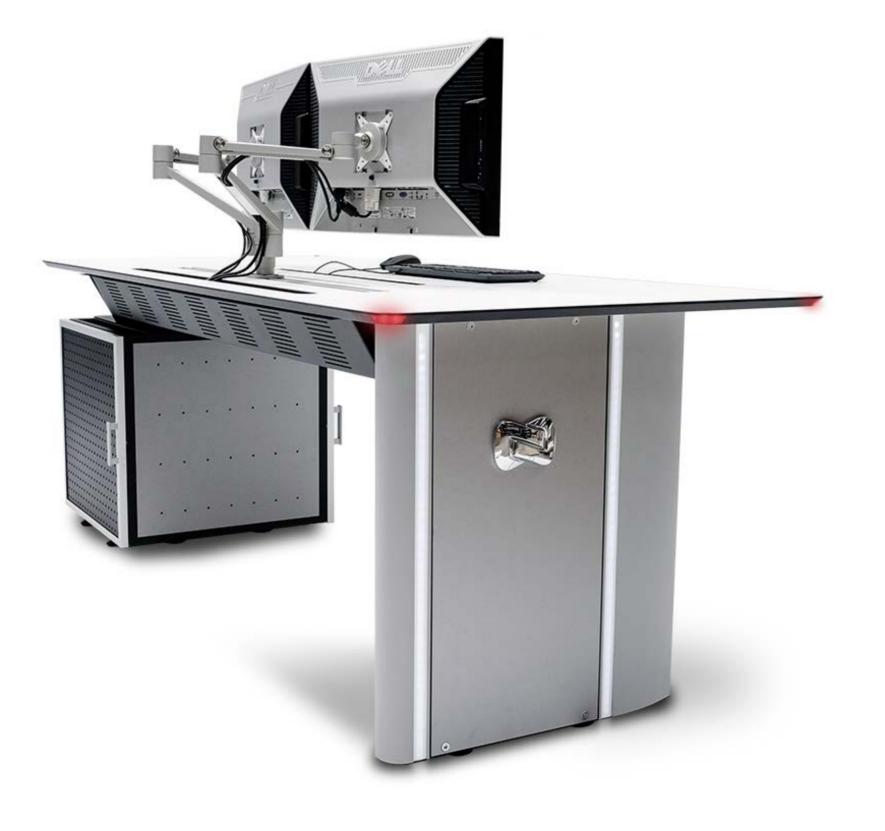

### Connectivity

ADVANTIS combines the four techniques required for organising and managing all the cabling and connections: surface connections, Technical Service Area (TSA), mains connections and cable runs. Maximum connectivity. Optimal ergonomics.

### Compartments

Good quality and long-lasting. Structure made in aluminium with quick, comfortable and safe access for managing cabling and connections to equipment installed with ventilation. Elegant and sturdy in one single concept.

Multiple configurations: with drawers, individual, double or triple, which adapt perfectly to any need. Between the compartments, a Technical Service Area can be created, optimising the ventilation of equipment through a collapsible aluminium grille.

## Safety

At the end of each line, there is an LED illumination system. The colour red locates and signals console protrusions, complemented by side lighting which indicate corridors and evacuation routes. Functionality, safety and design. Elements which make us unique. GESAB exclusive solutions.