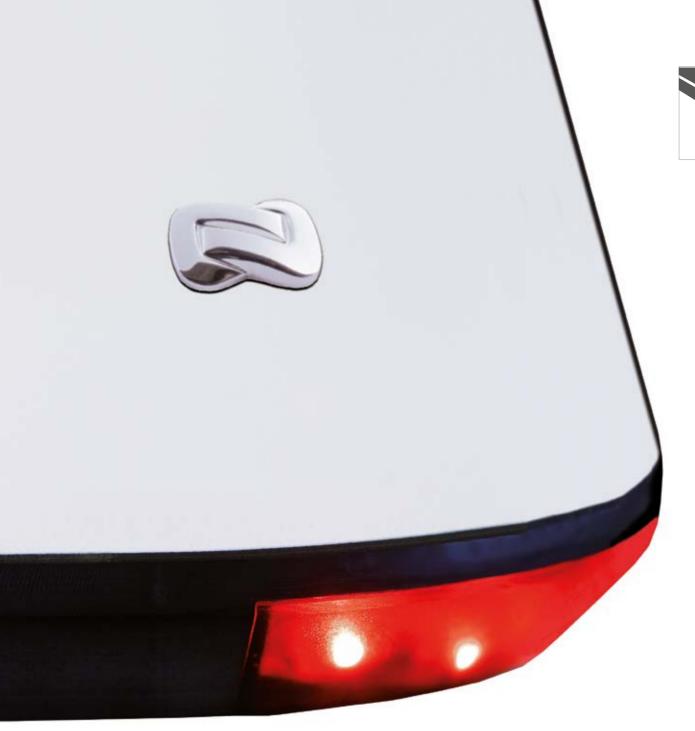

## Safety

At the end of each line, there is an LED illumination system. The colour red locates and signals console protrusions, complemented by side lighting which indicate corridors and evacuation routes. Functionality, safety and design. Elements which make us unique. GESAB exclusive solutions.