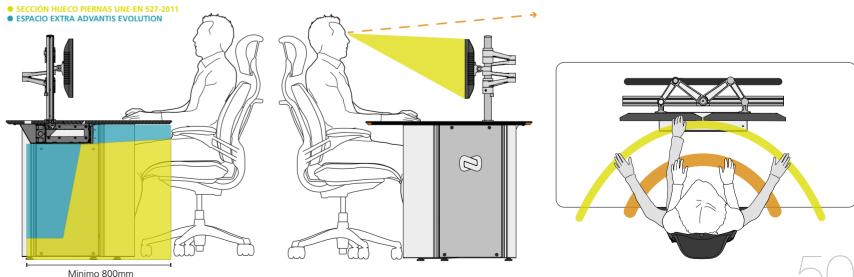

#### Human factor

Health, comfort and productivity. These are the three factors which guide our designers following ISO 11064-3 regulations and which have provided ADVANTIS with UNE-EN 527-2011 certification. They define the dimensions and layout of the work surface which then adapt to the user's postures while working. Up to 65% more space than in traditional furniture.

People and technology. A perfect blend. The Personal Technical Area (PTA) clearly divides the space for the IT systems from the space for the user.