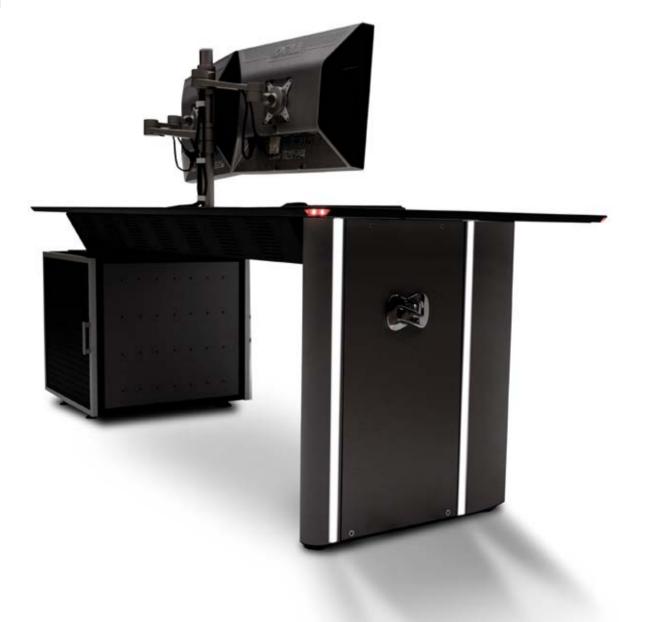

### The Console

Observe, investigate and design. Test and refine. An on-going work process in which our engineers and designers have created a dynamic, decisive and flexible way of thinking. ADVANTIS has evolved into a model of innovation and functionality, of naturalness and precision.

### Global Model

Experience in the search for perfection. And so ADVANTIS has thrived, the technical console for control and decision-making centres which has set the market trend, culminate in a single elegant and solid model.

# High added value

ADVANTIS is synonymous with ergonomics, control, functionality, connectivity, design and quality. A console concept which drives changes in technological environments with high added value.