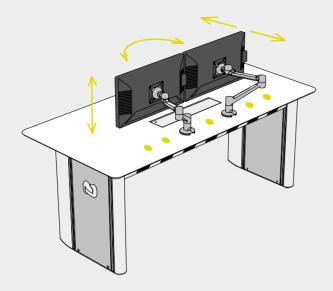

## Visual Ergonomics

A key factor offered by ADVANTIS in the design of a console and the conceptualisation of a 24/7 control centre is different ergonomic stands for monitors and a visual ergonomic inspection of the operation to ensure an increase in work quality and health of users.

#### Human factor

Health, comfort and productivity. These are the three factors which guide our designers following ISO 11064-3 regulations and which have provided ADVANTIS with UNE-EN 527-2011 certification. They define the dimensions and layout of the work surface which then adapt to the user's postures while working. Up to 65% more space than in traditional furniture.