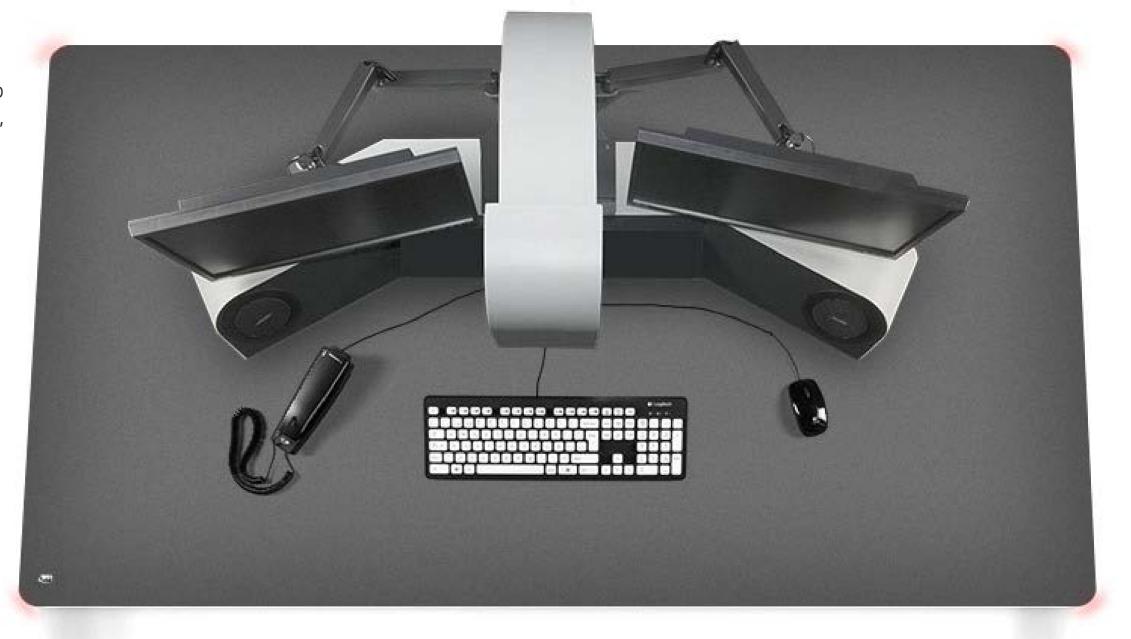

## Visual Ergonomics

A key factor offered by ADVANTIS in the design of a console and the conceptualisation of a 24/7 control centre is different ergonomic stands for monitors and a visual ergonomic inspection of the operation to ensure an increase in work quality and health of users.

#### Human factor

Health, comfort and productivity. These are the three factors which guide our designers following ISO 11064-3 regulations and which have provided ADVANTIS with UNE-EN 527-2011 certification. They define the dimensions and layout of the work surface which then adapt to the user's postures while working. Up to 65% more space than in traditional furniture.