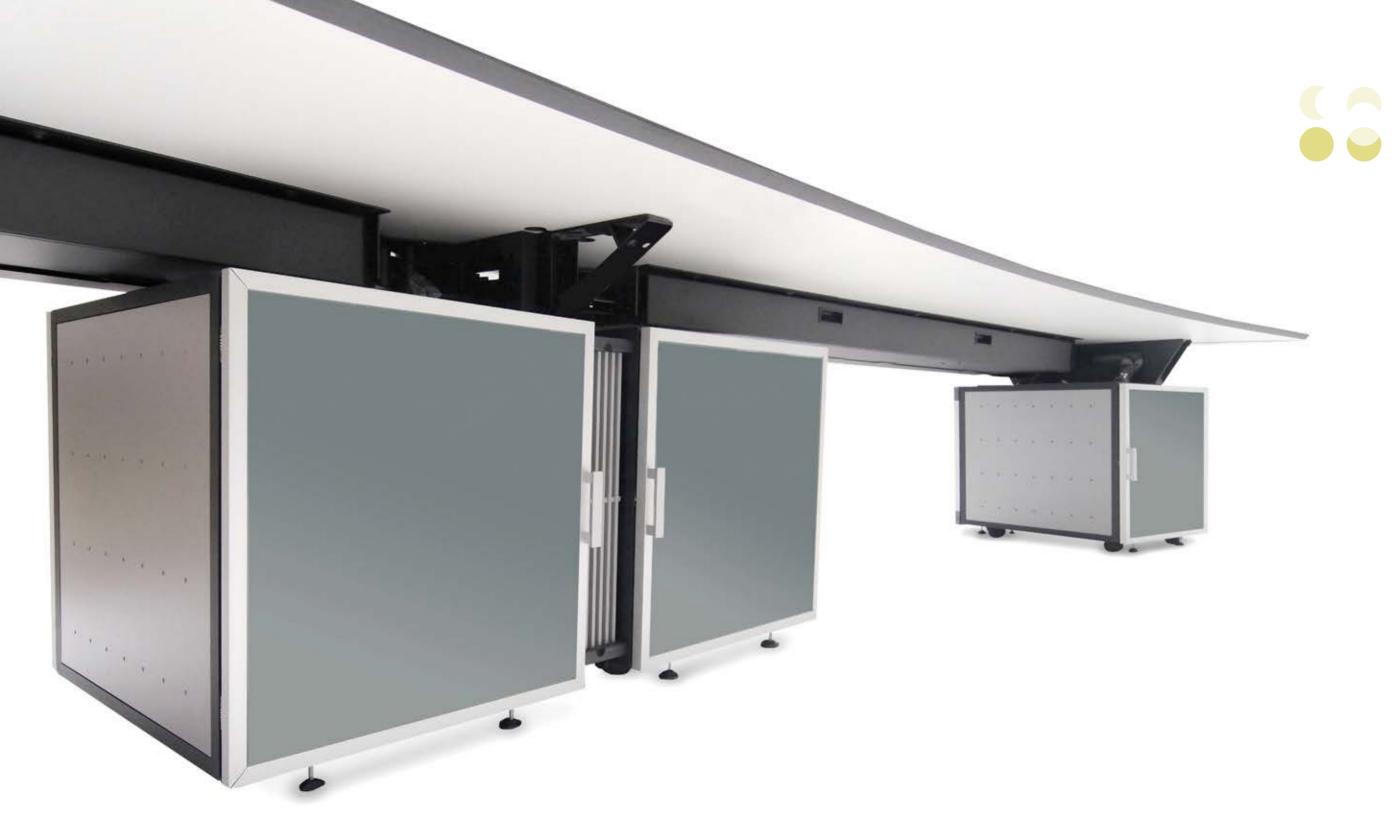

### Compartments

Good quality and long-lasting. Structure made in aluminium with quick, comfortable and safe access for managing cabling and connections to equipment installed with ventilation. Elegant and sturdy in one single concept.

Multiple configurations: with drawers, individual, double or triple, which adapt perfectly to any need. Between the compartments, a Technical Service Area can be created, optimising the ventilation of equipment through a collapsible aluminium grille.

Its versatility means it can also be used as auxiliary furniture. Diversity of functions in a single concept.