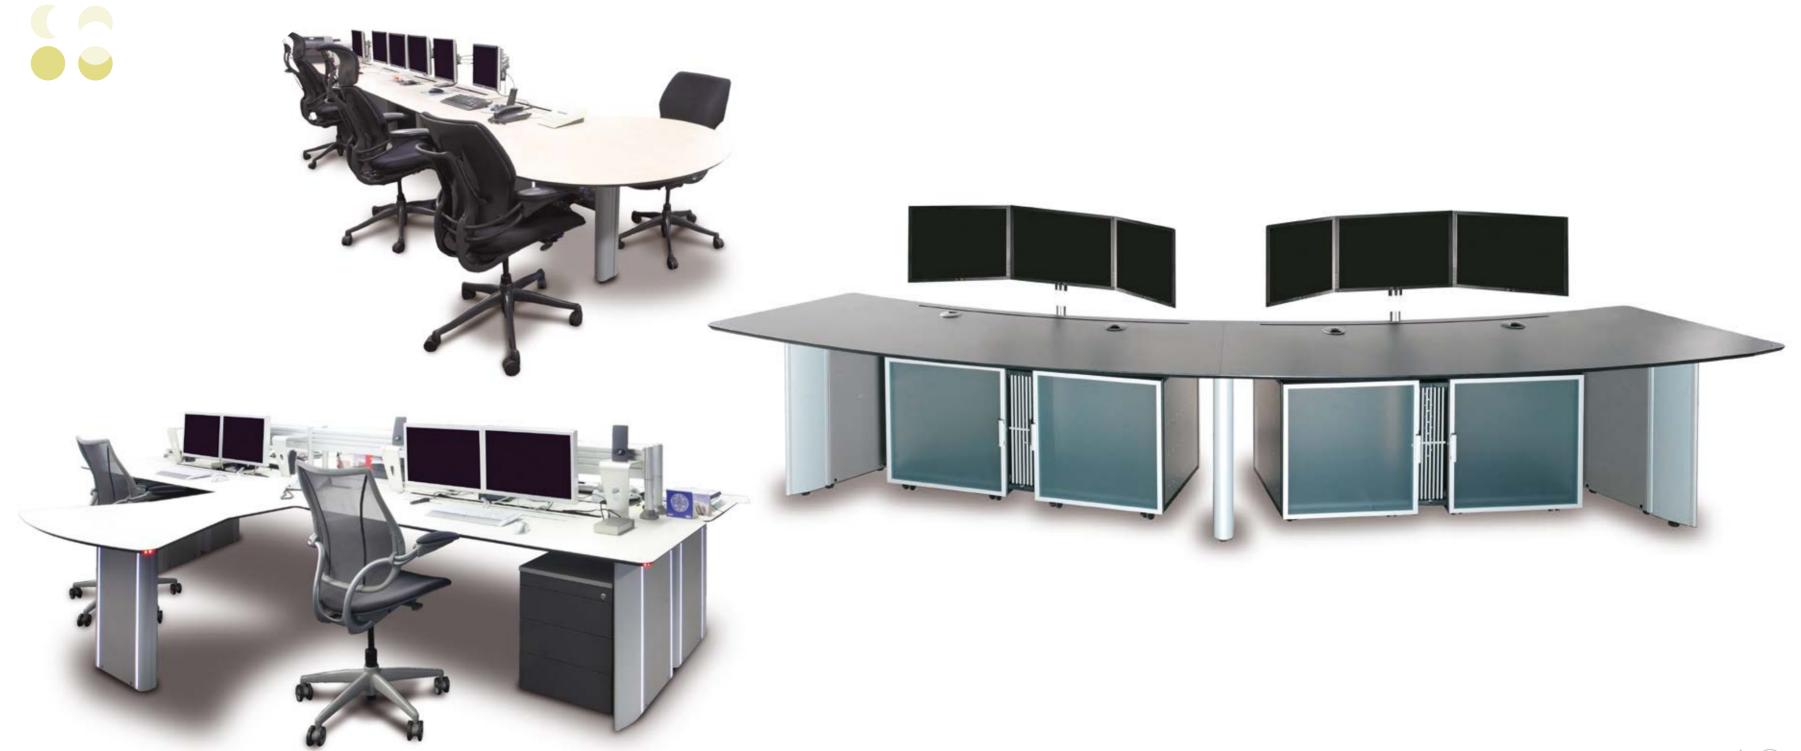

#### Take Control

The ADVANTIS series responds efficiently to any demand 24/7. Its versatility provides solutions for all technological environments and departments: control and operations centres, administrative rooms, crisis units, meeting rooms, conference centres, etc. Its ergonomic design means that any activity can be carried out comfortably and precisely. People are our priority and ADVANTIS sits in the centre of their existence, putting their needs first and providing a unique experience where everything is under control.

## System

Available and ready for use from the beginning. Absolute flexibility to adapt to any environment and to any user. Shapes created by people and for people. ADVANTIS is a leading product in the organisation of technical departments with unlimited configurations, clearly differentiating the space needed for the IT systems from the space for the user.